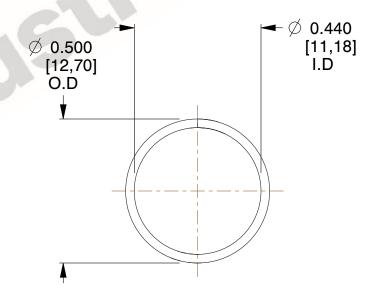

## **NOTES:**

1. Material: Hard Drawn 2. Finish: Glod Irridite

3. Ends: Closed

4. Total Coils: 10.000

5. Sugg. Max. Deflection: 0.190 (in) 6. Sugg. Max. Load: 2.300 (lbs)

7. All Drawing Dimensions are in Inches [mm]