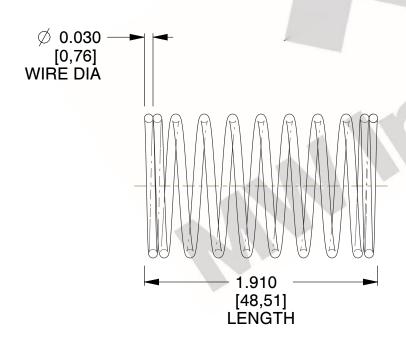

## **NOTES:**

1. Material: Hard Drawn 2. Finish: Glod Irridite

3. Ends: Closed

4. Total Coils: 10.000

5. Sugg. Max. Deflection: 0.190 (in) 6. Sugg. Max. Load: 2.300 (lbs)

7. All Drawing Dimensions are in Inches [mm]