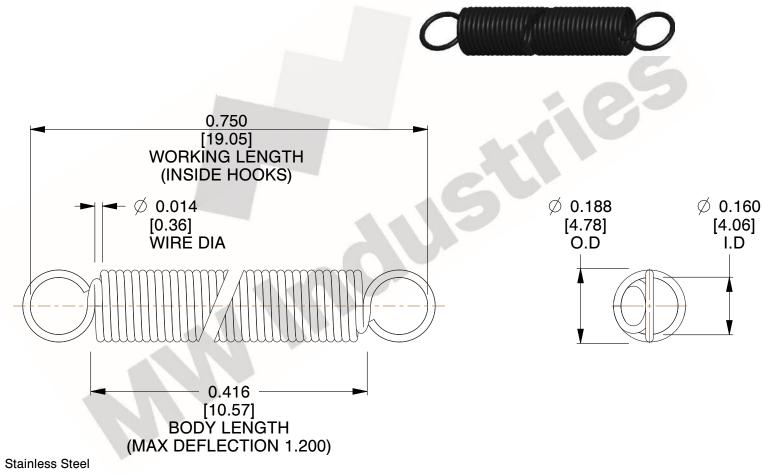

NOTES:

1. Material: Stainless Steel

2. Finish:

3. Sugg Max. Load: 0.550 (lbs) 4. Sugg Max. Deflection: 1.200 (in)

5. All Drawing Dimensions are in Inches [mm]

6. Coil

This file and any associated information and specifications are provided for reference and evaluation purposes only, and is subject to change without notice. MW Industries makes no representations, warranties or guarantees as to the appropriateness, accuracy, completeness, or suitability for any purpose, of the file, information or specifications. You are solely responsible for the use of the file, information or specifications.

3.000

SCALE

**EXTENSION SPRINGS** 

COMPONENT

UNIT **ZZ3-11** INCH [mm] SHEET 1 of 1

**SPRINGS**