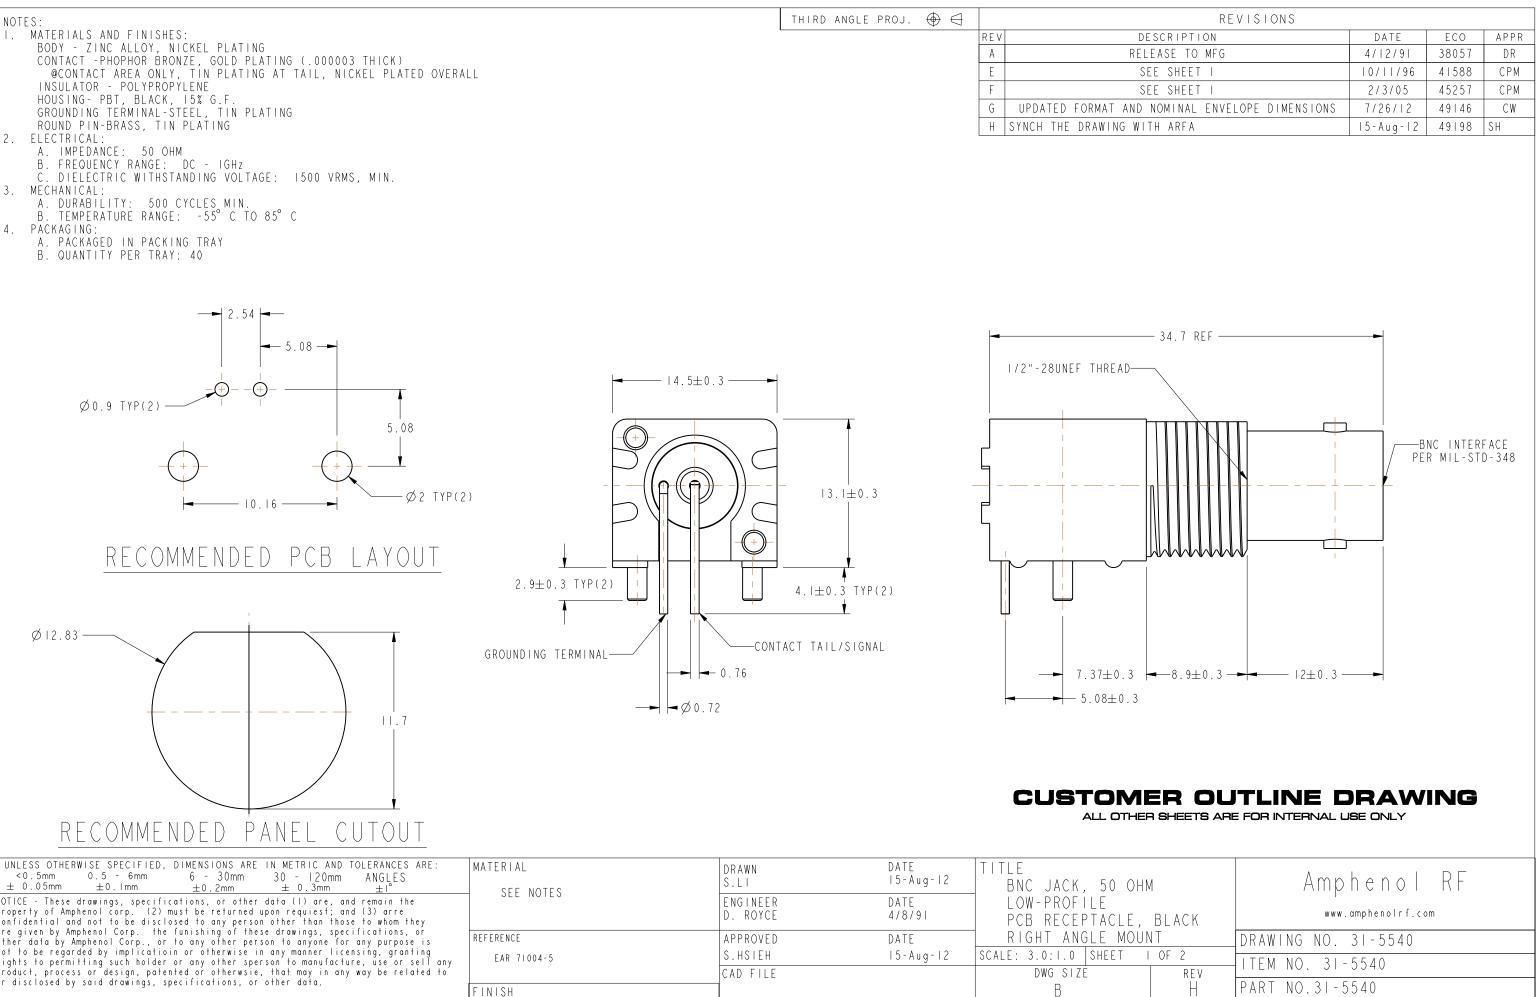

| NOTES:                                                                                                                                                       | THIRD ANGLE PROJ. 🕀 🖯 |                            |
|--------------------------------------------------------------------------------------------------------------------------------------------------------------|-----------------------|----------------------------|
| I. MATERIALS AND FINISHES:                                                                                                                                   | REV                   | DESCRIF                    |
| BODY - ZINC ALLOY, NICKEL PLATING<br>CONTACT -PHOPHOR BRONZE, GOLD PLATING (.000003 THICK)<br>@CONTACT AREA ONLY, TIN PLATING AT TAIL, NICKEL PLATED OVERALL | A                     | RELEASE                    |
|                                                                                                                                                              | E                     | SEE SHE                    |
| INSULATOR - POLYPROPYLENE                                                                                                                                    | F                     | SEE SHE                    |
| HOUSING- PBT, BLACK, 15% G.F.<br>GROUNDING TERMINAL-STEEL, TIN PLATING                                                                                       | G                     | UPDATED FORMAT AND NOMIN   |
| ROUND PIN-BRASS, TIN PLATING                                                                                                                                 | Н                     | SYNCH THE DRAWING WITH ARE |
| 2. ELECTRICAL:                                                                                                                                               |                       | 1                          |

- B. FREQUENCY RANGE: DC IGHz
- 3. MECHANICAL:

| UNLESS OTHERWISE SPECIFIED, DIMENSIONS ARE IN METRIC AND TOLERANCES ARE:<br><0.5mm 0.5 - 6mm 6 - 30mm 30 - 120mm ANGLES<br>±0.05mm ±0.1mm +0.2mm ± 0.3mm +1°                                                                                                            | MATERIAL    | DRAWN<br>S.LI        | D A T E<br>  5 - A u g -   2 | TITLE<br>BNC JACK, 50 OHM          |
|-------------------------------------------------------------------------------------------------------------------------------------------------------------------------------------------------------------------------------------------------------------------------|-------------|----------------------|------------------------------|------------------------------------|
| NOTICE - These drawings, specifications, or other data (1) are, and remain the property of Amphenol corp. (2) must be returned upon requiest; and (3) arre confidential and not to be disclosed to any person other than those to whom they are diven by Amphenol Corp. | - SEE NOTES | ENGINEER<br>D. ROYCE | D A T E<br>4 / 8 / 9 I       | LOW-PROFILE<br>PCB RECEPTACLE, BLA |
|                                                                                                                                                                                                                                                                         | REFERENCE   | APPROVED             | DATE                         | RIGHT ANGLE MOUNT                  |
| not to be regarded by implicatioin or otherwise in any manner licensing, granting rights to permitting such holder or any other sperson to manufacture, use or sell any                                                                                                 | EAR 71004-5 | S.HSIEH              | 5 - Aug -   2                | SCALE: 3.0:1.0 SHEET I OF          |
| product, process or design, patented or otherwsie, that may in any way be related to<br>or disclosed by said drawings, specifications, or other data.                                                                                                                   |             | CAD FILE             |                              | DWG SIZE                           |
|                                                                                                                                                                                                                                                                         | FINISH      |                      |                              | В                                  |