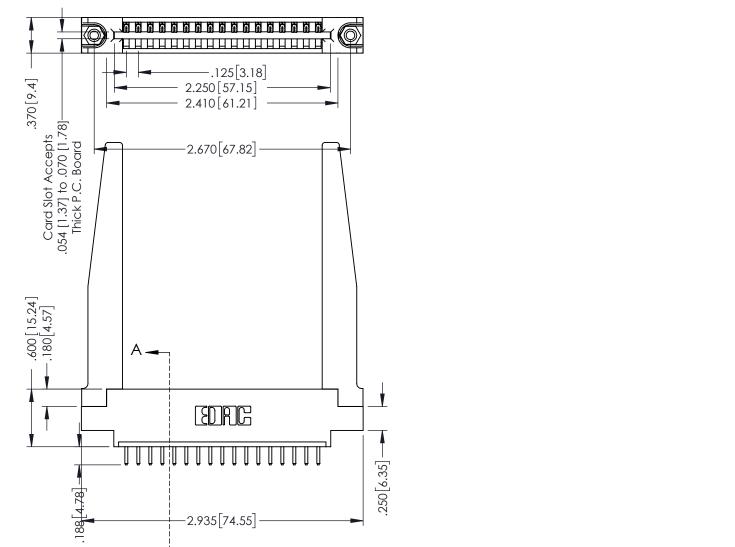

THIS IS A C.A.D. GENERATED DRAWING DO NOT MAKE MANUAL REVISIONS TO MASTER.

ISSUE NUMBER

ORIGINAL

1

SECTION A-A NOITO Sont act

346/396 SERIES CARD EDGE CONNECTOR PART NUMBER: 396-017-520-678

YOUR CONNECTION

EDAC INC TORONTO, ONTARIO CANADA

THESE DRAWINGS AND SPECIFICATIONS ARE THE PROPERTY OF EDAC INC.,AND SHALL NOT BE REPRODUCED,OR COPIED OR USED AS THE BASIS FOR THE MANUFACTURE OR SALE OF APPARATUS WITHOUT WRITTEN PERMISSION.

| 7.07.12 1.12.1 2.1.102 1.101 | 0 10 2110 1111 10121 |
|------------------------------|----------------------|
| DRAWN: J.LEE                 | DATE: APR. 22/09     |
| CHECKED:                     | DATE:                |
| SCALE: 1:1                   | SHEET 1 OF 2         |
| DRAWING NUMBER               | ISSUE                |
| 247 ENIO 144 CTED            |                      |

346-ENG-MASTER

ACAD REFERENCE NO

YOUR CONNECTION TO QUALITY & SERVICE WITHOUT WRITTEN PERMISSION.

OR USED AS THE BASIS FOR THE MANUFACTURE OR SALE OF APPARATUS
WITHOUT WRITTEN PERMISSION.

346-ENG-MASTER

INSULATOR MATERIAL: THERMOPLASTIC POLYESTER, UL 94V-0 CONTACT MATERIAL; COPPER, NICKEL, TIN ALLOY CA-725 CONTACT PLATING: GOLD ON THE MATING AREA, TIN-LEAD ON THE CONTACT TAILS, NICKEL UNDERPLATE