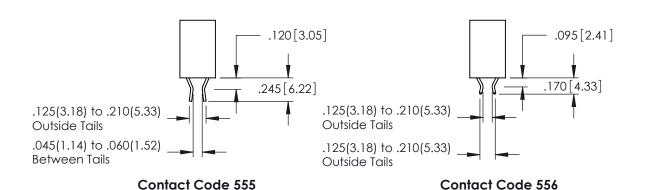

**Contact Code 558** 

**Contact Code 559** 

**Contact Code 560** 

INSULATOR MATERIAL: THERMOPLASTIC POLYESTER, UL 94V-0 CONTACT MATERIAL; COPPER, NICKEL, TIN ALLOY CA-725

CONTACT PLATING: GOLD ON THE MATING AREA, TIN-LEAD ON THE CONTACT TAILS, NICKEL UNDERPLATE

## 346/396 SERIES CARD EDGE CONNECTOR CONTACT CODE 555,556,558,559,560 DIMENSIONS

YOUR CONNECTION TO QUALITY & SERVICE

**EDAC INC** TORONTO, ONTARIO CANADA

THESE DRAWINGS AND SPECIFICATIONS ARE THE PROPERTY OF EDAC INC.,AND SHALL NOT BE REPRODUCED, OR COPIED OR USED AS THE BASIS FOR THE MANUFACTURE OR SALE OF APPARATUS WITHOUT WRITTEN PERMISSION.

**Outside Tails** 

| ACAD REFERENCE NO. | 346-ENG-MASTER   |
|--------------------|------------------|
| DRAWN: J.LEE       | DATE: APR. 22/09 |
| CHECKED:           | DATE:            |
| SCALE: 1:1         | SHEET 2 OF 2     |
| DRAWING NUMBER     | ISSUE            |
| 346-ENG-MASTER     | 1                |