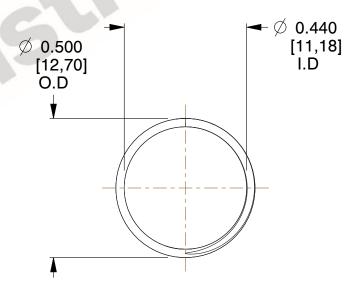

## **NOTES:**

1. Material : Spring Steel 2. Finish: Glod Irridite

3. Ends: Closed and Ground

4. Total Coils: 10.000

5. Sugg. Max. Deflection: 0.370 (in) 6. Sugg. Max. Load : 2.300 (lbs)

7. All Drawing Dimensions are in Inches [mm]

SCALE

2.899

**COMPRESSION SPRINGS** 

11772

COMPONENT

UNIT

**SPRINGS** 

INCH [mm]