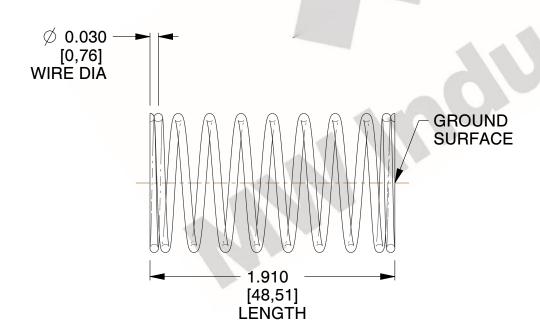

## **NOTES:**

1. Material : Spring Steel 2. Finish: Glod Irridite

3. Ends: Closed and Ground

4. Total Coils: 10.000

5. Sugg. Max. Deflection: 0.370 (in) 6. Sugg. Max. Load : 2.300 (lbs)

7. All Drawing Dimensions are in Inches [mm]

SCALE

2.899

**COMPRESSION SPRINGS** 

11772

COMPONENT

UNIT

**SPRINGS** 

INCH [mm]