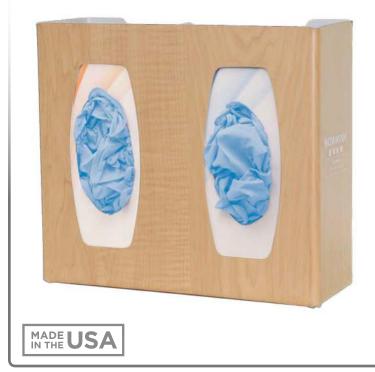

### **Product Description:**

- Glove Box Dispenser Double with Divider
- Holds two boxes of gloves
- Three-way keyholes for vertical or horizontal wall mounting
- BOWMAN® Signature Series Maple Fauxwood ABS Plastic

#### Dispenses:

- Box(es) no larger than 5.50"W x 10.00"H x 3.75"D (14.0 cm x 25.4 cm x 9.5 cm)
- Box(es) no smaller than 4.50"W x 9.00"H x 3.00"D (11.4 cm x 22.9 cm x 7.6 cm)