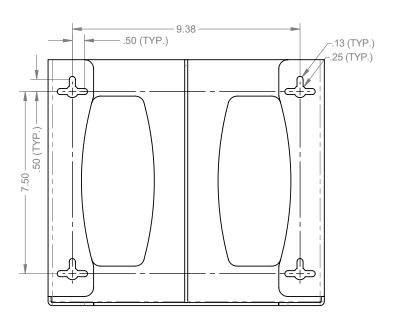

#### Package Specifications:

- Package Quantity: 6 per case
- 16"L x 12"W x 12"H (40.6 cm x 30.5 cm x 30.5 cm)
- 9.0 lbs (4.1 kg) approximated

Product Specifications (overall external dimensions):

- 11.38"W x 10.13"H x 4.00"D (28.9 cm x 25.7 cm x 10.2 cm)
- 1.2 lbs (0.5 kg) approximated

Mounting Specifications: