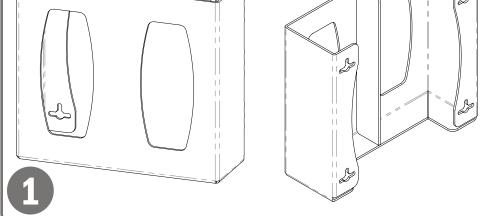

# Installation

Always mount dispensers securely prior to loading with product.

Divider holds boxes separately and enables easy reloading even when mounted vertically.

 Mount securely to a wall with screws approved and supplied by building maintenance.

# Parts included:

- Dispenser
- Tools Required:
  - No tools required to assemble dispenser