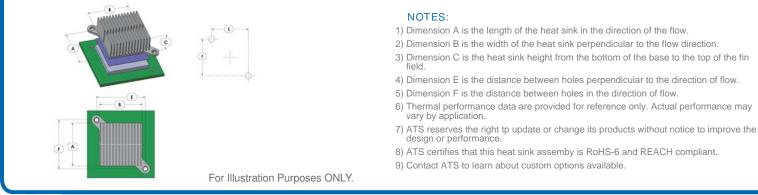

## Product Detail

ADVANCED THERMAL SOLUTIONS, INC.

Innovations in Thermal Management®

| P/N              |    | D  | imensior | າຣ |    | Push Pin  | Spring     | ТІМ  | Finish        |
|------------------|----|----|----------|----|----|-----------|------------|------|---------------|
|                  | А  | В  | С        | E  | F  | FUSHFIN   | Spring     |      |               |
| ATS-08C-53-C2-R0 | 30 | 30 | 30       | 35 | 35 | ATS-PP-03 | ATS-PPS-08 | T766 | BLUE ANODIZED |