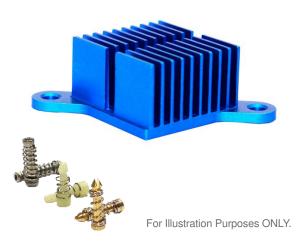

# pushPIN<sup>™</sup> Heat Sink Assembly

### ATS Part#: ATS-08C-53-C2-R0

Description: pushPIN™ HS ASMBLY,FINE-PITCH,STRAIGHT, HOLE PATTERN:LEFT-TABBED,BLUE,T766

Heat Sink Type: pushPIN™ Heat Sink Assembly

Heat Sink Attachment: pushPIN™ / Spring Kit

#### Features & Benefits

- » Quick Attachment Push pins feature a flexible barb at the end designed to engage with pre-drilled holes in a PCB.
- » Compression Springs add the necessary force to hold the assembly together for secure attachment. Select from over 21 different springs to achieve precise force required.
- » Push Pin Material available in brass or plastic in 10 sizes ranging from 9-20mm in length. Stainless steel hardware kit available for more secure attachment. Visit www.qats.com for available options.
- » Heat Sinks Designed for All Airflow Conditions. Select from over 112 fine pitch HS designed for high velocity air flows and 98 course pitch HS designed for low velocity air flow conditions.
- » Pre-assembled with phase-changing material for increased thermal performance. Double-sided thermal tape and no TIM options available to meet application-specific requirements.
- » Lightweight, aluminum HS extruded from AL6063 provide optimal heat transfer with a blue anodized finish.
- » All components are RoHS and REACH compliant.
- » Industry standard hole pattern. Recommended through hole size is 3.175mm