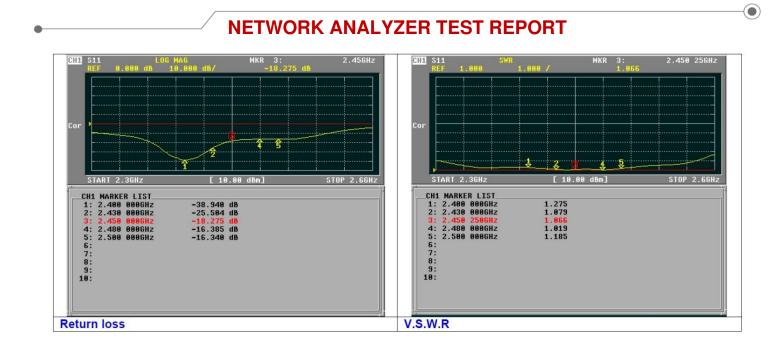

## SPECIFICATIONS

| •              |                        |                |                          |
|----------------|------------------------|----------------|--------------------------|
| Frequency      | 2.4~2.5GHz             | Beam Width     | H: 17° / V: 17°          |
| VSWR           | ≤ 1.5                  | Connector      | N Female                 |
| Gain           | 19dBi                  | Operation Temp | -40°~80°C                |
| Polarization   | Vertical or Horizontal | Dimension      | 370 x 370 mm             |
| Power Handling | 50 Watts               | Mounting       | 32~45 mm (1.2~1.75 inch) |
| Impedance      | 50 Ω                   | Weight         | 1030g                    |
|                |                        |                |                          |