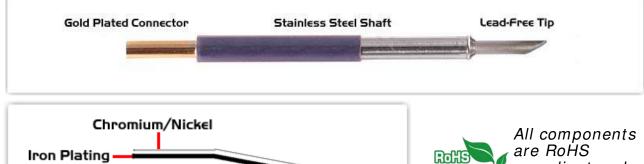

## ETM60LR401

Hoof Long Reach 3.05mm (0.12")

Tip Style: Hoof

Tip Width: 3.05mm (0.12")
Tip Length: 16.40mm (0.65")

60 Type Cartridge<sup>1</sup>: 325°C - 358°C

RoHS Compliant<sup>2</sup> / Lead Free: YES

For Use With: EB-5000S-1, EB-5000S-2