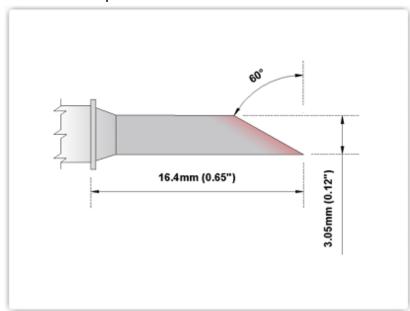

## ETM60LR401

Hoof Long Reach 3.05mm (0.12")

Tip Style: Hoof

Tip Width: 3.05mm (0.12")
Tip Length: 16.40mm (0.65")

60 Type Cartridge<sup>1</sup>: 325°C - 358°C

RoHS Compliant<sup>2</sup> / Lead Free: YES

For Use With: EB-5000S-1, EB-5000S-2