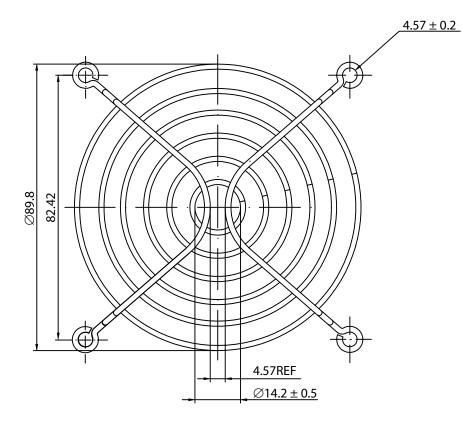

## NOTES:

- 1. MATERIAL: C1008 BRIGHT BASIC WIRE
- 2. FINISH: BLACK E.D.
- 3.  $0.35 \pm 0.05$  DEPTH OF SERRATIONS ON WIRE
- 4. RING:  $\emptyset 1.6 \pm 0.1$ mm
  - RIB:  $\emptyset$ 1.6 ± 0.1mm
- 5. GENERAL TOLERANCE UNLESS NOTED IS ± 0.5mm
- 6. RoHS COMPLIANT

|   | Dim<br>range | Tolerance<br>+/-<br>(mm) | Qualtek Electronics Corp.<br>FAN-S DIVISION |                |                   |
|---|--------------|--------------------------|---------------------------------------------|----------------|-------------------|
|   | (mm)         |                          | Part Number: 081                            | 74-02          | RoHS<br>Compliant |
|   | 0-5          | 0.1                      | - WIRE FORM FAN GUARD (92mm)                |                |                   |
|   | 5-16         | 0.15                     |                                             |                |                   |
|   | 16-64        | 0.2                      |                                             | UNIT: mm       | REV: B            |
|   | 64-250       | 0.4                      |                                             |                |                   |
| ľ | 250-1000     | 0.5                      | Drawn / Date                                | Checked / Date | Approved / Date   |
|   | 230-1000     | 0.5                      | B. ZHANG                                    | 12.06.04       |                   |
|   | 1000-1500    | 000-1500 1.0 12-06-04    |                                             | 12-06-04       | JJH / 12-06-04    |