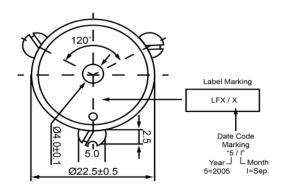

## TOP VIEW

## **BOTTOM VIEW**

| Specifications        |           |       | Natas                                                     |                  | Revision History |                                              |            |            |                        |                     |
|-----------------------|-----------|-------|-----------------------------------------------------------|------------------|------------------|----------------------------------------------|------------|------------|------------------------|---------------------|
| Description           | Value     | Unit  | Notes  1) All dimensions are in mm unless otherwise noted |                  | Version          | <b>Description</b> Released from Engineering |            |            | <b>Date</b> 10/21/2013 | <b>Approved</b> J.S |
| Technology            | Piezo     |       |                                                           |                  | 1                |                                              |            |            |                        |                     |
| Resonant Frequency    | 3,500     | (Hz)  | 2) All parts meet RoHS                                    |                  |                  |                                              |            |            |                        |                     |
| Rated Voltage         | 12        | (V)   |                                                           |                  |                  |                                              |            |            |                        |                     |
| SPL @ 10cm            | 89        | (dBA) |                                                           |                  |                  |                                              |            |            |                        |                     |
| Mount Type            | Thru Hole |       |                                                           |                  |                  |                                              |            |            |                        |                     |
| Voltage Range         | 3~18      | (V)   |                                                           |                  |                  |                                              |            |            |                        |                     |
| Max Rated Current     | 15        | (mA)  |                                                           |                  |                  |                                              |            |            |                        |                     |
| Housing Material      | PBT       |       |                                                           |                  |                  |                                              |            |            |                        |                     |
| Operating Temperature | -20 ~ +60 | °C    |                                                           |                  | Drawn by         | Date                                         | Checked by | Date       | Approved by            | Date                |
| Storage Temperature   | -30 ~ +70 | °C    |                                                           |                  | A.B.             | 10/21/2013                                   | C.E.       | 10/21/2013 | J.S                    | 10/21/2013          |
| Weight                | 1.7       | (g)   | DB UNLIMITED                                              | Piezo Transducer | TP223512-1       |                                              |            |            |                        |                     |