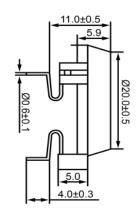

## TOP VIEW



## SIDE VIEW



## **BOTTOM VIEW**



| Specifications        |           |       | Natas                                                     |                  | Revision History |                                              |            |            |                        |                     |
|-----------------------|-----------|-------|-----------------------------------------------------------|------------------|------------------|----------------------------------------------|------------|------------|------------------------|---------------------|
| Description           | Value     | Unit  | Notes  1) All dimensions are in mm unless otherwise noted |                  | Version          | <b>Description</b> Released from Engineering |            |            | <b>Date</b> 10/21/2013 | <b>App