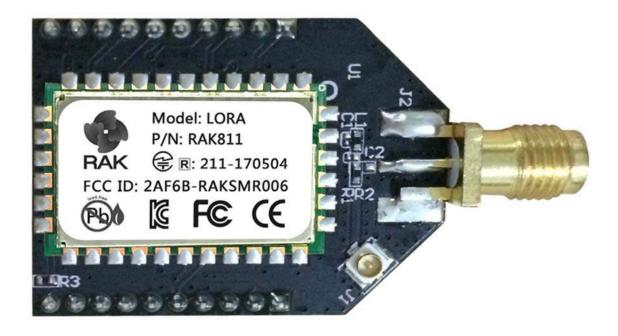

# RAK811 Breakout Board with SMA + IPX connectors

Simple breakout board for using the RAK811/811-N module standalone or attached to any UART device.

#### What is it?

It's a simple breakout board which has a 3.3V regulator, SMA, and IPX mounting place, SWD programming header and everything else as header output. You can used this to test your RAK811 module without any hassle.