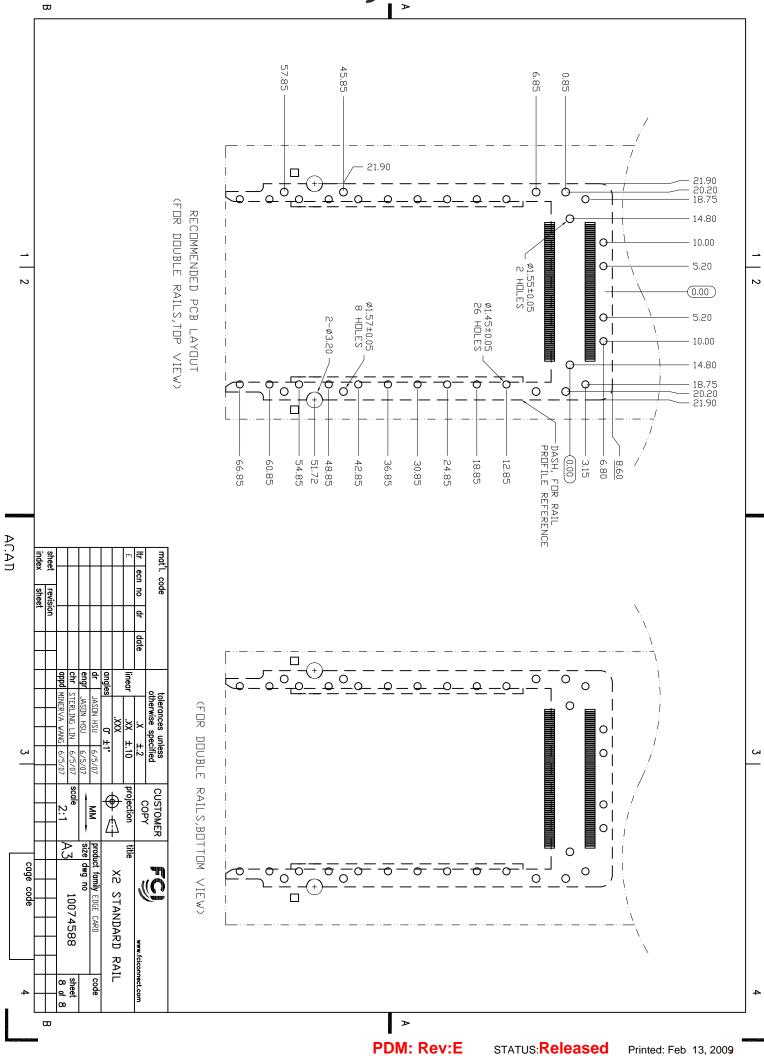

EMI SPRING  $\sim$ 

10074588-002LF 10074588-102LF 10074588-001LF 10074588-101LF

WITHOUT LED CUTOUT WITHOUT LED CUTOUT WITH LED CUTOUT

WITHOUT

WITHOUT

WITH LED CUTOUT

WITH TOP SPRING

WITH TOP SPRING

SEE PAGE-1 SEE PAGE-2

EMI SPRING

PART NUMBER

VARIETY (SEC. B-B)

Ś

4

PDM: Rev:E

STATUS: Released