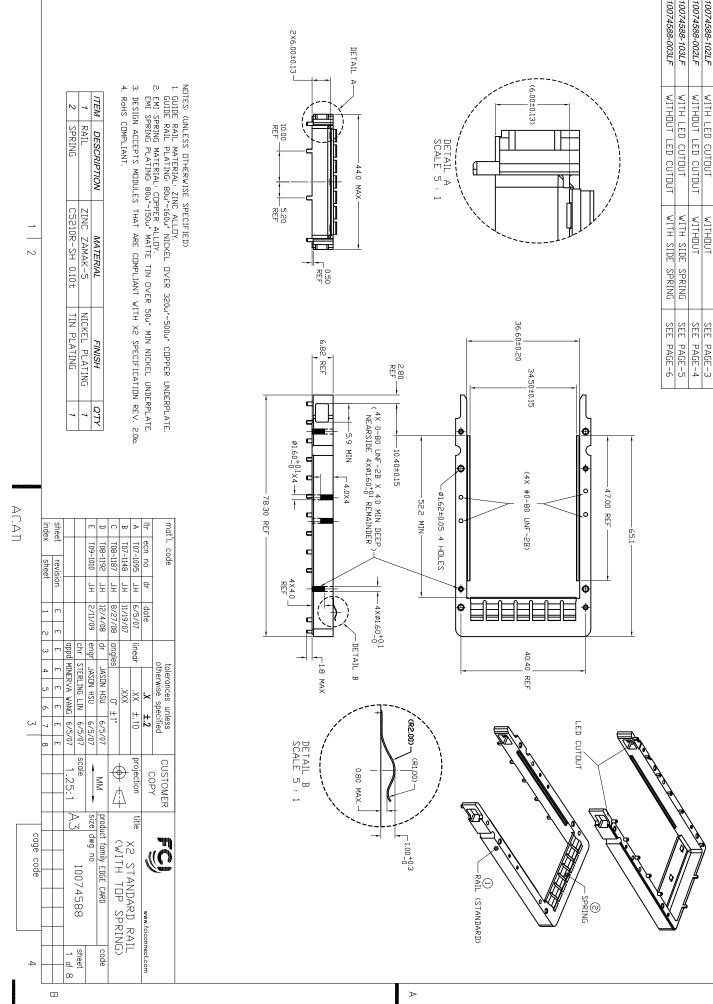

EMI SPRING  $\sim$ 

10074588-002LF 10074588-102LF 10074588-001LF 10074588-101LF

WITHOUT LED CUTOUT WITHOUT LED CUTOUT WITH LED CUTOUT

WITHOUT

WITHOUT

WITH LED CUTOUT

WITH TOP SPRING

WITH TOP SPRING

SEE PAGE-1 SEE PAGE-2

EMI SPRING

PART NUMBER

VARIETY (SEC. B-B)

Ś

4

PDM: Rev:E

STATUS: Released