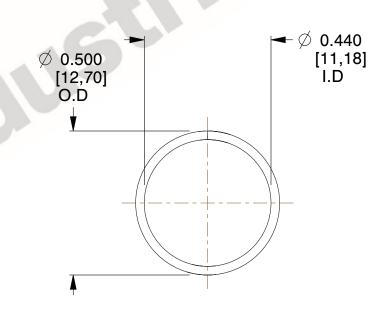

## **NOTES:**

1. Material: Stainless Steel

2. Finish: Glod Irridite

3. Ends: Closed

4. Total Coils: 10.000

5. Sugg. Max. Deflection: 0.320 (in)

6. Sugg. Max. Load : 2.300 (lbs)

7. All Drawing Dimensions are in Inches [mm]