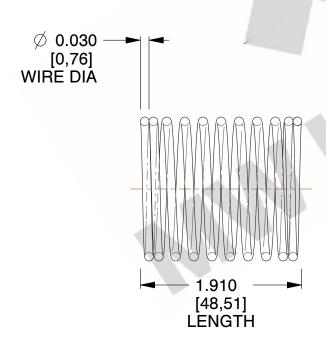

## **NOTES:**

1. Material: Stainless Steel

2. Finish: Glod Irridite

3. Ends: Closed

4. Total Coils: 10.000

5. Sugg. Max. Deflection: 0.320 (in)

6. Sugg. Max. Load : 2.300 (lbs)

7. All Drawing Dimensions are in Inches [mm]