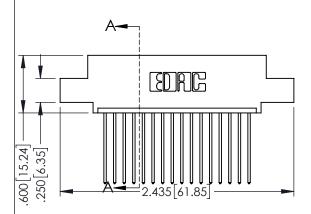

| 345/395 SERIES CARD EDGE CONNECTOR<br>PART NUMBER: 395-016-541-404 |
|--------------------------------------------------------------------|
| =======================================                            |

YOUR CONNECTION TO QUALITY & SERVICE

| SECTION A-A |                     |           |           |  |  |
|-------------|---------------------|-----------|-----------|--|--|
|             | ACAD REFERENCE NO   | . 345-ENG | 3-MASTER  |  |  |
|             | DRAWN: R.STA.MONICA | DATE:MA   | Y.16/2017 |  |  |
|             | CHECKED:            | DATE:     |           |  |  |
|             | SCALE: 1:1          | SHEET '   | OF 2      |  |  |
| )           | DRAWING NUMBER      |           | ISSUE     |  |  |
|             |                     |           | l .       |  |  |