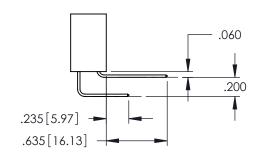

Contact Dimensions: 541-Wire Wrap .025 Sq.(0.64 Sq.) - Tail LG=.750(19.05) .100 (2.54) Contact Spacing x .200 (5.08) Row Spacing

-.330[8.38] CARD SLOT ..160[4.06] POINT OF CONTACT

1

- INSULATOR MATERIAL: THERMOPLASTIC PBT BLACK, UL 94V-0
- CONTACT MATERIAL; COPPER TIN ALLOY CONTACT PLATING: GOLD ON THE MATING AREA, TIN PLATING ON THE CONTACT TAILS, NICKEL UNDERPLATE