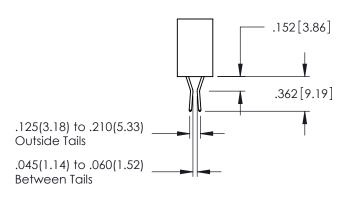

345-ENG-MASTER

**Contact Code 558** 

Contact Code 559

Contact Code 560

INSULATOR MATERIAL: THERMOPLASTIC POLYESTER, UL 94V-0

DAP MATERIAL AVAILABLE UPON REQUEST

CONTACT MATERIAL; COPPER ALLOY CONTACT PLATING: GOLD ON THE MATING AREA, TIN PLATING ON THE CONTACT TAILS, NICKEL UNDERPLATE