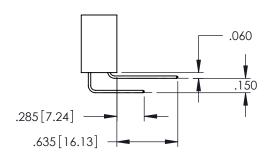

Contact Dimensions: 541-Wire Wrap .025 Sq.(0.64 Sq.) - Tail LG=.750(19.05) .100 (2.54) Contact Spacing x .200 (5.08) Row Spacing

-.330[8.38] CARD SLOT ..160[4.06] POINT OF CONTACT

1

- INSULATOR MATERIAL: THERMOPLASTIC PBT BLACK, UL 94V-0
- CONTACT MATERIAL; COPPER TIN ALLOY CONTACT PLATING: GOLD ON THE MATING AREA, TIN PLATING ON THE CONTACT TAILS, NICKEL UNDERPLATE