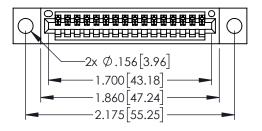

| 345/395 SERIES CARD EDGE CONNECTOR<br>PART NUMBER: 395-016-541-404 |
|--------------------------------------------------------------------|
| =======================================                            |