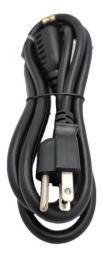

## 3ft 16 AWG, 13 Amp, UL Power Extension Cord, NEMA 5-15R to NEMA 5-15P (M05-113EPR-3)

**Product Overview** 

Turn a bulky wall power adapter into a smaller connection for tight spaces without blocking outlets and extend the reach of your AC powered devices. Comes with a standard grounded NEMA 5-15P and 5-15R connector, this power extension is designed to carry up to a 13 amp / 1625 watt, 125 volt load.

Fully molded heavy duty 16 AWG power cord for durability Available in 1, 3, 6, 10, 15, and 25 ft. lengths

Specifications: Model: M05-113EPR-3 Length: 3 feet Color: Black Weight: 0.50 lbs Connector A: NEMA 5-15P Connector B: NEMA 5-15R Conductor: SJT 16 AWG. x 3C Amp/Voltage Rating: 13A/125V UL, cUL listed and CSA approved RoHS and REACH compliant