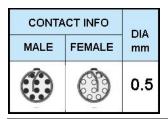

## PUSH-PULL PLUG, 10 PIN CONTACTS, SOLDER, 7.2 MM COLLET, STRAIN RELIEF NUT

| KEY SPECIFICATIONS   |              |
|----------------------|--------------|
| CONNECTOR SERIES     | PSG          |
| CONNECTOR SIZE       | 1B           |
| CONNECTOR GENDER     | MALE         |
| CODING               | G            |
| LOCKING STYLE        | SELF LOCKING |
| ATTACHMENT METHOD    | SOLDER       |
| IP RATING            | IP 50        |
| COLLET SIZE          | 7.2 MM       |
| STANDARD MATE SERIES | FSG          |