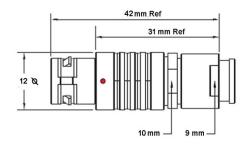

## PSG.1B.310.CLAD72Z

## PUSH-PULL PLUG, 10 PIN CONTACTS, SOLDER, 7.2 MM COLLET, STRAIN RELIEF NUT

| KEY SPECIFICATIONS   |              |
|----------------------|--------------|
| CONNECTOR SERIES     | PSG          |
| CONNECTOR SIZE       | 1B           |
| CONNECTOR GENDER     | MALE         |
| CODING               | G            |
| LOCKING STYLE        | SELF LOCKING |
| ATTACHMENT METHOD    | SOLDER       |
| IP RATING            | IP 50        |
| COLLET SIZE          | 7.2 MM       |
| STANDARD MATE SERIES | FSG          |