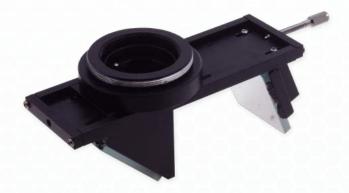

## For the MicroVue Digital Microscope

Item # 26700-140-3DA

The 360 Viewer Attachment's unique design gives operators a new perspective on objects being viewed. The 35 degree angled mirror is ideal for looking around multi-layered parts such as circuit boards, medical tools, industrial parts, and more. The attachment can be rotated 360 degrees to display the part from various angles.

## **Key Features**

- 360 Viewer attachment provides a 35 degree angled view
- Can be rotated 360 degrees to view areas that are otherwise difficult to see
- Easily slides to the on or off position without having to remove the 360
  Viewer attachment
- Compatible with the MicroVue Digital Microscope (item # 26700-140)