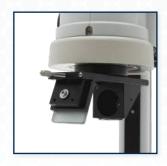

## For the MicroVue Digital Microscope

Item # 26700-140-3DA

The 360 Viewer Attachment's unique design gives operators a new perspective on objects being viewed. The 35 degree angled mirror is ideal for looking around multi-layered parts such as circuit boards, medical tools, industrial parts, and more. The attachment can be rotated 360 degrees to display the part from various angles.

## **Key Features**

- 360 Viewer attachment provides a 35 degree angled view
- Can be rotated 360 degrees to view areas that are otherwise difficult to see
- Easily slides to the on or off position without having to remove the 360
  Viewer attachment
- Compatible with the MicroVue Digital Microscope (item # 26700-140)