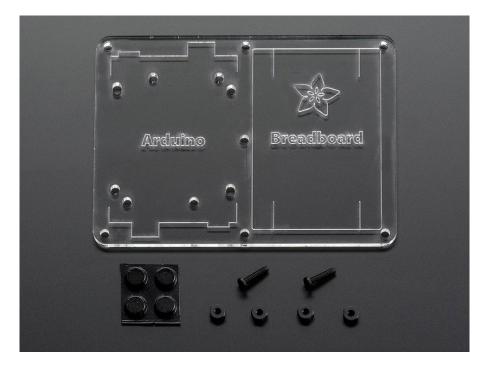

## . Description

By popular demand! We now have the plates from the ARDX available separately. Acrylic plate is engraved and cut here at the Adafruit factory. There are mounting holes for your Arduino and a space that fits a half sized breadboard very nicely.

## THIS DOES NOT FIT THE ARDUINO MEGA.

Comes with:

- 3mm thick plastic plate with engravings
- $\circ$  2 x 4-40 3/8" machine screws for attaching your Arduino
- $\circ$  4 x 4-40 hex nuts
- 4 x rubber bumpers, keeps the board from slipping off your worktable