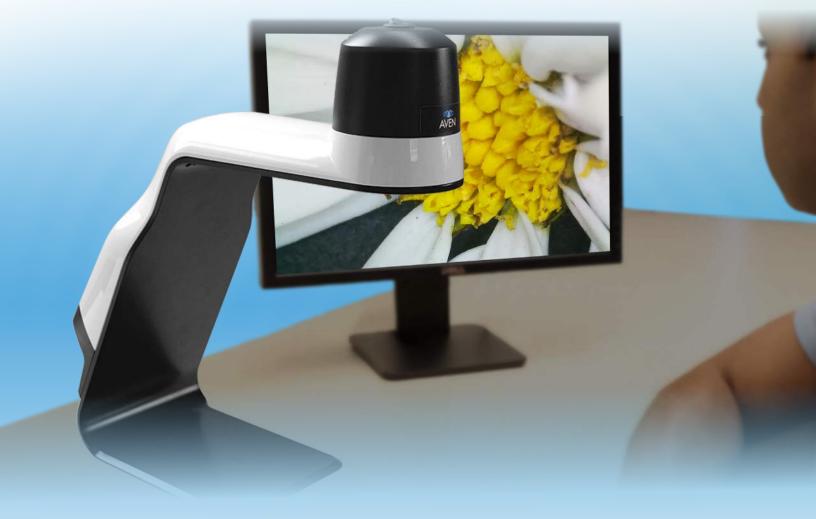

## SharpVue HD Video Inspection System

### Futuristic, Innovative and Easy to Use

The SharpVue features an auto focus HD camera with optical magnification of up to 20x or 30x, and digital magnification up to 300x depending on the lens used. The SharpVue produces high quality 1080p HD images without any distortion or delay and with excellent depth of field. The built in LED lights ensures shadow-free illumination even when viewing shiny objects. The SharpVue features a large working distance of 9 inches, ensuring that objects of any size can be inspected. This system is operated with the included wireless remote. Zoom in and out, turn auto focus on or off, insert a cross hair, fine tune your focus, and much more all with a touch of a button.

Includes HDMI and USB outputs. Connect the SharpVue to your computer via USB cable to utilize the included imaging and measurement software.

| ltem#            | Description                                                     |
|------------------|-----------------------------------------------------------------|
| 26700-135        | SharpVue Video Inspection System                                |
| Magnification    | 20x and 30x                                                     |
| Resolution       | 1080p (monitor) / 720p (Computer)                               |
| Zoom             | 20x Optical, 12x Digital                                        |
| Output           | USB / HDMI                                                      |
| Lighting         | Built-in angled LED                                             |
| Focus            | Auto/Manual                                                     |
| Image/Video      | With imaging software                                           |
| Dimensions       | 16.14" x 6.7" x 13.78"                                          |
| Weight           | 9.9 lbs                                                         |
| Package Contents | Aven Sharpvue system, Imaging Software, wireless remote control |