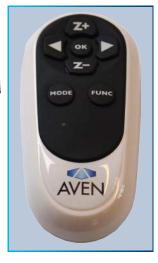

### Futuristic, Innovative and Easy to Use

The SharpVue features an auto focus HD camera with optical magnification of up to 20x or 30x, and digital magnification up to 300x depending on the lens used. The SharpVue produces high quality 1080p HD images without any distortion or delay and with excellent depth of field. The built in LED lights ensures shadow-free illumination even when viewing shiny objects. The SharpVue features a large working distance of 9 inches, ensuring that objects of any size can be inspected. This system is operated with the included wireless remote. Zoom in and out, turn auto focus on or off, insert a cross hair, fine tune your focus, and much more all with a touch of a button.

#### Modern Design, Ease Of Use

Aven's SharpVue system is designed to inspect, capture images and video, and much more with ease. Adjust your settings with the included easy-to-use remote control