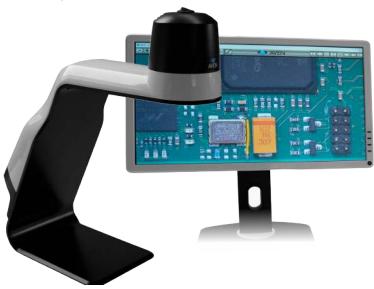

#### Eliminate Eye Strain & Fatigue

The SharpVue offers crystal-clear 1080p imaging, with a magnification of up to 30x optical zoom, 300x Digital zoom. View your images on an HD monitor, eliminating the eye strain and fatigue from frequent microscope use.

#### **Built-In Features**

Built-in LED lights for shadow-free illumination

USB and HDMI outputs.
Connect to your monitor for lagfree 1080p inspecttion with the HDMI port. Or use the USB port to connect to your PC.