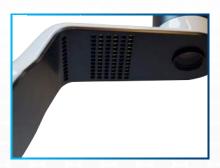

#### **Built-In Features**

Built-in LED lights for shadow-free illumination

USB and HDMI outputs.
Connect to your monitor for lagfree 1080p inspecttion with the HDMI port. Or use the USB port to connect to your PC.