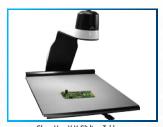

## SharpVue HD Video Inspection System

### Futuristic, Innovative and Easy to Use

The SharpVue features an auto focus HD camera with optical magnification of up to 20x or 30x, and digital magnification up to 300x depending on the lens used. The SharpVue produces high quality 1080p HD images without any distortion or delay and with excellent depth of field. The built in LED lights ensures shadow-free illumination even when viewing shiny objects. The SharpVue features a large working distance of 9 inches, ensuring that objects of any size can be inspected. This system is operated with the included wireless remote. Zoom in and out, turn auto focus on or off, insert a cross hair, fine tune your focus, and much more all with a touch of a button.

#### Modern Design, Ease Of Use

Aven's SharpVue system is designed to inspect, capture images and video, and much more with ease. Adjust your settings with the included easy-to-use remote control