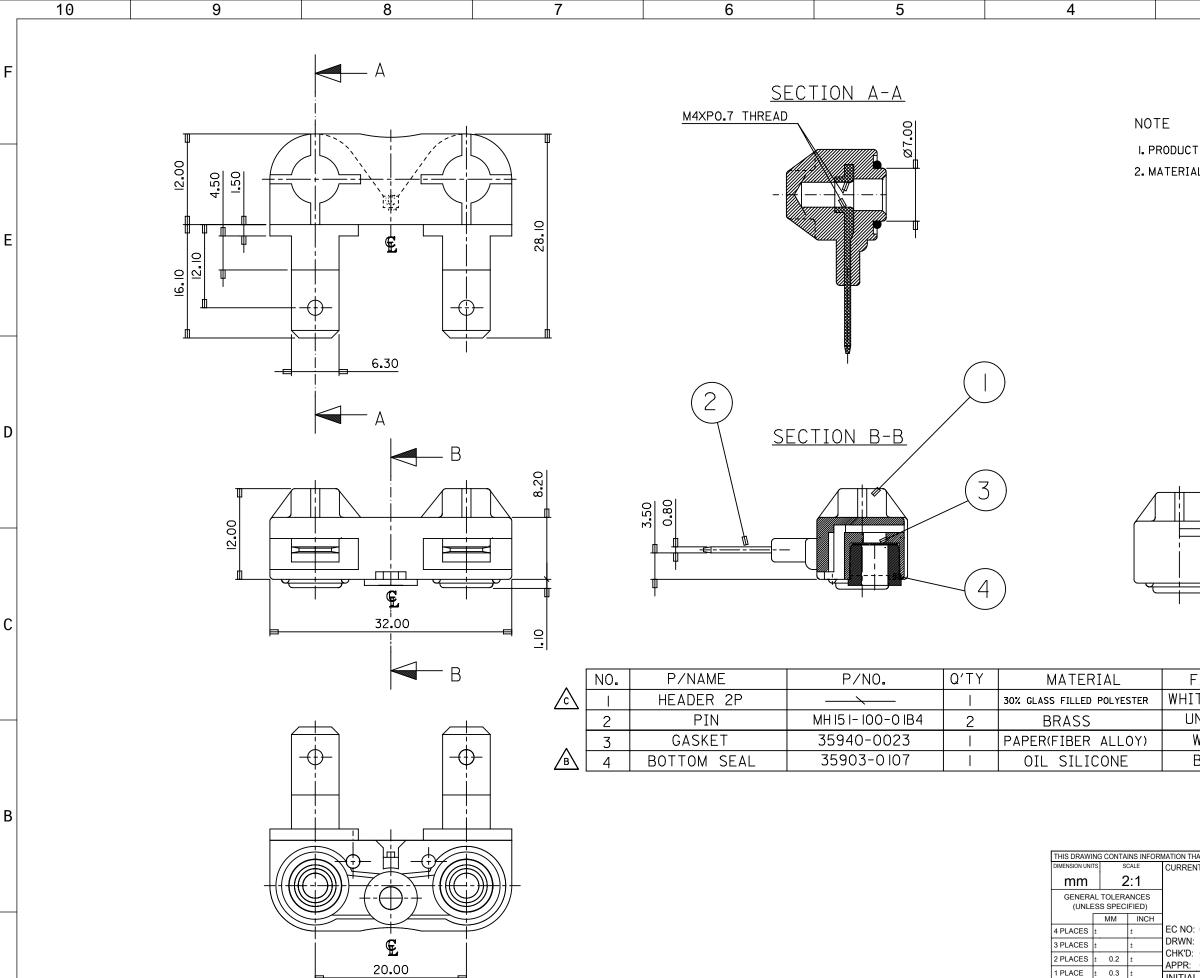

A

| EASE DATE | 2020/10/ | 07 13:33:24 |   |   |   |   |
|-----------|----------|-------------|---|---|---|---|
| 9         |          |             | 8 | 7 | 6 | 5 |

|                                                                                                                                                                                                                                                                          | F      |
|--------------------------------------------------------------------------------------------------------------------------------------------------------------------------------------------------------------------------------------------------------------------------|--------|
| RODUCT SPECIFICATION: 68131-0291<br>ATERIAL & FINISH: SEE TABLE                                                                                                                                                                                                          | E      |
|                                                                                                                                                                                                                                                                          | D      |
| FINISH<br>WHITE/BLACK<br>UNPLATE                                                                                                                                                                                                                                         | С      |
| WHITE     BLACK     3596702 I0     3596702 I0     NO.     MATERIAL     MATION THAT IS PROPRIETARY TO MOLEX ELECTRONIC TECHNOLOGIES, LLC AND SHOULD NOT BE USED WITHOUT WRITTEN F     CURRENT REV DESC: OBSOLETED PART NUMBER     CURRENT REV DESC: OBSOLETED PART NUMBER | 0.     |
|                                                                                                                                                                                                                                                                          |        |
| Image: B-SIZE 35967 SEE TABLE GENERAL MARKET 1   3 2 1                                                                                                                                                                                                                   | I OF 1 |

2

1

3

0 PLACES

4

ANGULAR TOL ± 1.0 ° APPR: DRAFT WHERE APPLICABLE MUST REMAIN

WITHIN DIMENSIONS