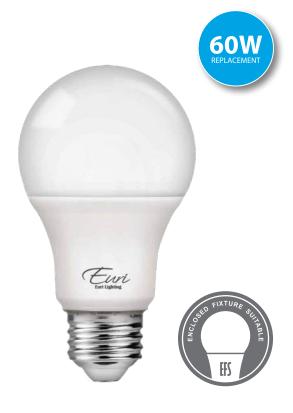

#### **Product Description**

**LED** EA19-6140-**4**, omni-directional A19, replaces conventional 60 Watt incandescent bulbs delivering more brightness (lumens) for less energy (Watts). With lower energy consumption levels you will be able to experience considerable energy savings throughout the years. EA19-6140-**4** design reduces internal bulb heat providing greater durability and constant bulb performance. Enjoy features such as: instant on, Energy Efficient, and Enclosed Fixture Suitable.

# THE PART OF THE PA

Enclosed Fixture Suitable

Energy Efficient

Damp Rated