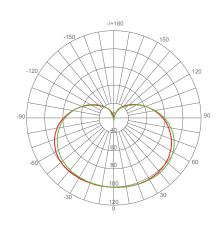

on, Energy Efficient, and Enclosed Fixture Suitable.





Estimated Energy Cost:

\$1.08 per year





### Specifications

| 9 W         | 120 V         | 800 lm       | OMNI       | N/A         | 4000 K     |
|-------------|---------------|--------------|------------|-------------|------------|
| Input Power | Input Voltage | Lumen Output | Beam Angle | Center Beam | CCT 4000 K |

| CRI | Luminous Efficacy | Power Factor | Input Current | Base | Lamp Lifespan |
|-----|-------------------|--------------|---------------|------|---------------|
| 80  | 88 lm/W           | 0.5          | 0.15A         | E26  | 10,000 Hrs.   |

### **Product Features**

# THE PART OF THE PA

Enclosed Fixture Suitable



Energy Efficient



Damp Rated

## **Product Dimensions**



### Product Photometric Data