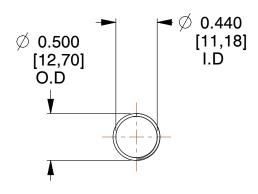

## **NOTES:**

1. Material: Stainless Steel

2. Finish: Glod Irridite

3. Ends: Closed and Ground

4. Total Coils: 10.000

Sugg. Max. Deflection: 3.000 (in)
 Sugg. Max. Load: 2.300 (lbs)

7. All Drawing Dimensions are in Inches [mm]

0.978

SCALE

11772

COMPONENT

COMPRESSION SPRINGS

UNIT
INCH [mm]
SHEET

1 of 1

**SPRINGS**