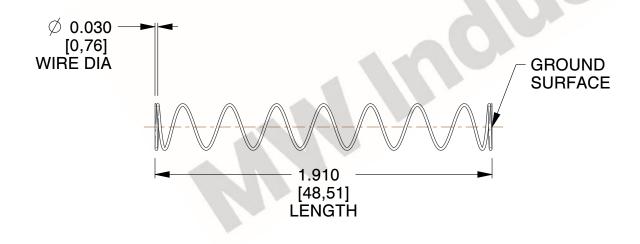

## **NOTES:**

1. Material: Stainless Steel

2. Finish: Glod Irridite

3. Ends: Closed and Ground

4. Total Coils: 10.000

Sugg. Max. Deflection: 3.000 (in)
 Sugg. Max. Load: 2.300 (lbs)

7. All Drawing Dimensions are in Inches [mm]

0.978

SCALE

11772

COMPONENT

COMPRESSION SPRINGS

UNIT
INCH [mm]
SHEET

1 of 1

**SPRINGS**