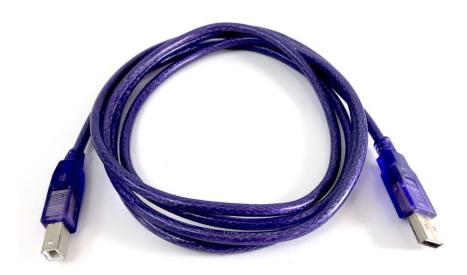

## 6ft USB 2.0 USB- A to USB-B M/M Cable (Grape) (E07-121GRP)

## USB 2.0 A MALE TO B MALE CABLE GRAPE COLOR

- Connect a printer, scanner, external hard drive or other larger peripheral devices with USB 2.0 type
  B port to your computer.
- Support data transfer rate up to 480 Mbps.
- Double-shielded conductor reduces EMI/RFI interference to provide better performance.
- Backward compatible with USB 1.1.
- All relevant materials are complied with RoHS directive.

USB 2.0/1.1 Type B

USB 3.0 Type B

Connector A: USB 2.0 Type A Male

Connector B: USB 2.0 Type B Male

Conductor: USB 2.0 Cable, 28 AWG. x 1P + 24 AWG. x 2C

Color: Grape Color