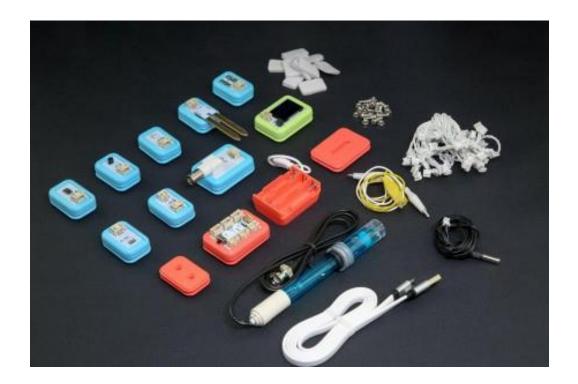

### **Sensor:**

- Light sensor x1
- Humidity sensor x1
- Soil moisture sensor x1
- Temperature sensor x1
- Waterproof temperature sensor x1
- pH sensor x1
- Conductivity sensor x1
- Heart rate monitor x1

### Display:

- OLED display modulePower:
- Mainboard 1IO x1
- Mainboard 3IO x1
- 3xAAA Battery Holder

#### **Accessories:**

- Project cards x8
- Cable (5CM) x10
- Cable (10CM) x10
- Cable (15CM) x10
- Velcro pack x1
- Screw pack x1