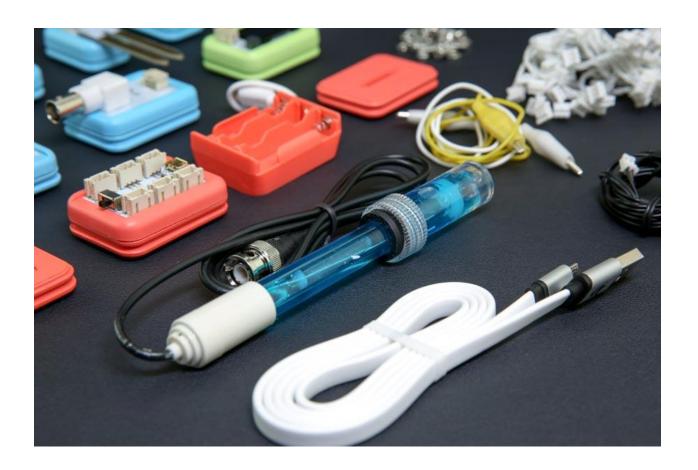

### Applications:

Boson pH meter

Note: Some of the Boson modules need to be purchased separately.

What is Boson?

DFRobot Boson Kit is a set of coding-free electronic building blocks for **young inventors, STEM educators and tinkers**.

### **WARNING:**

pH sensor contains liquid. Adult supervision is strongly recommended for children under 12 years old.