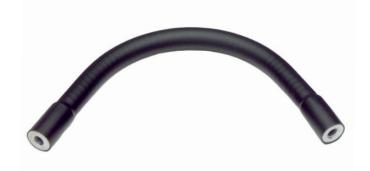

## **HEAVY DUTY GOOSENECK FLEX ARM**

95132 9" Long, 1/4-20 Female Both Ends

| ARM LENGTH       | 9" (228.6mm)                                    |
|------------------|-------------------------------------------------|
| ARM MATERIAL     | Steel                                           |
| OUTSIDE DIAMETER | .695"                                           |
| INSIDE DIAMETER  | .325"                                           |
| LOAD RATING      | Max Load @ 90 Degrees:                          |
|                  | 3.5 pounds                                      |
| FEEL             | Heavy Duty, Feels Stiff                         |
| MOUNTING STYLE   | Female Threads, or                              |
|                  | Male Thread Conversion Kit included with single |
|                  | use tube of Loctite and Male Studs (2)          |
| TOP FITTING      | 1/4-20 UNC Female Thread                        |
| BASE FITTING     | 1/4-20 UNC Female Thread                        |
| COVERING SLEEVE  | PVC, Matte Black                                |