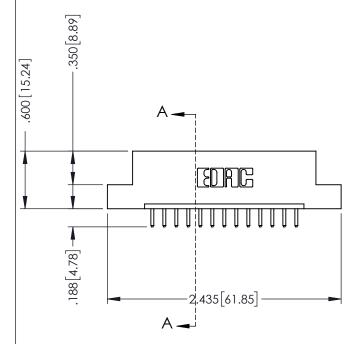

346/396 SERIES CARD EDGE CONNECTOR PART NUMBER: 396-013-520-102

YOUR CONNECTION TO QUALITY & SERVICE

**EDAC INC** TORONTO, ONTARIO CANADA

THESE DRAWINGS AND SPECIFICATIONS ARE THE PROPERTY OF EDAC INC.,AND SHALL NOT BE REPRODUCED, OR COPIED OR USED AS THE BASIS FOR THE MANUFACTURE OR SALE OF APPARATUS WITHOUT WRITTEN PERMISSION.

| ACAD REFERENCE NO. | 346-ENG-MASTER   |
|--------------------|------------------|
| DRAWN: J.LEE       | DATE: APR. 22/09 |
| CHECKED:           | DATE:            |
| SCALE: 1:1         | SHEET 1 OF 2     |
| DRAWING NUMBER     | ISSUE            |
| 346-ENG-MASTER     | 1                |