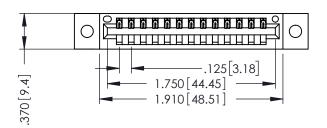

346/396 SERIES CARD EDGE CONNECTOR PART NUMBER: 396-013-520-102

YOUR CONNECTION TO QUALITY & SERVICE

**EDAC INC** TORONTO, ONTARIO CANADA

THESE DRAWINGS AND SPECIFICATIONS ARE THE PROPERTY OF EDAC INC.,AND SHALL NOT BE REPRODUCED, OR COPIED OR USED AS THE BASIS FOR THE MANUFACTURE OR SALE OF APPARATUS WITHOUT WRITTEN PERMISSION.

| ACAD REFERENCE NO. | 346-ENG-MASTER   |
|--------------------|------------------|
| DRAWN: J.LEE       | DATE: APR. 22/09 |
| CHECKED:           | DATE:            |
| SCALE: 1:1         | SHEET 1 OF 2     |
| DRAWING NUMBER     | ISSUE            |
| 346-ENG-MASTER     | 1                |