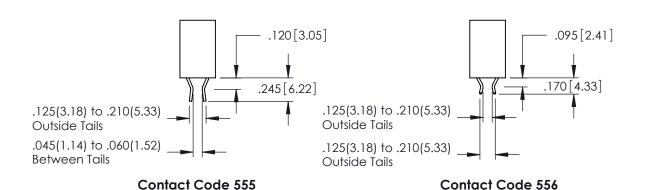

.330 [8.38] Slot Depth .160 [4.06] Point of Contact

SECTION A-A

ISSUE NUMBER ORIGINAL 1

.060 [1.52] .200 [5.08] .210[5.33] -.660[16.76] -

.060 [1.52] .150[3.81] .260[6.6] -**Outside Tails** .660 [16.76]

.165[4.19] .375 [9.54] .125(3.18) to .210(5.33) .125(3.18) to .210(5.33)

**Contact Code 558** 

**Contact Code 559** 

**Contact Code 560** 

INSULATOR MATERIAL: THERMOPLASTIC POLYESTER, UL 94V-0 CONTACT MATERIAL; COPPER, NICKEL, TIN ALLOY CA-725

CONTACT PLATING: GOLD ON THE MATING AREA, TIN-LEAD ON THE CONTACT TAILS, NICKEL UNDERPLATE

## 346/396 SERIES CARD EDGE CONNECTOR CONTACT CODE 555,556,558,559,560 DIMENSIONS

YOUR CONNECTION TO QUALITY & SERVICE

**EDAC INC** TORONTO, ONTARIO CANADA

THESE DRAWINGS AND SPECIFICATIONS ARE THE PROPERTY OF EDAC INC.,AND SHALL NOT BE REPRODUCED, OR COPIED OR USED AS THE BASIS FOR THE MANUFACTURE OR SALE OF APPARATUS WITHOUT WRITTEN PERMISSION.