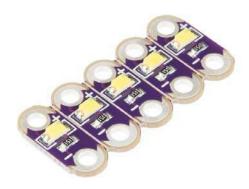

## LilyPad LED White (5pcs)

DEV-13902 ROHS✔

**Description:** This is a simple pack of five White LilyPad LEDs that are still attached to one another, letting you snap the LEDs apart at your leisure to sew into clothing or whatever else you can dream up.

## Dimensions:

- 5.5mm x 12.5mm
- Thin 0.8mm PCB