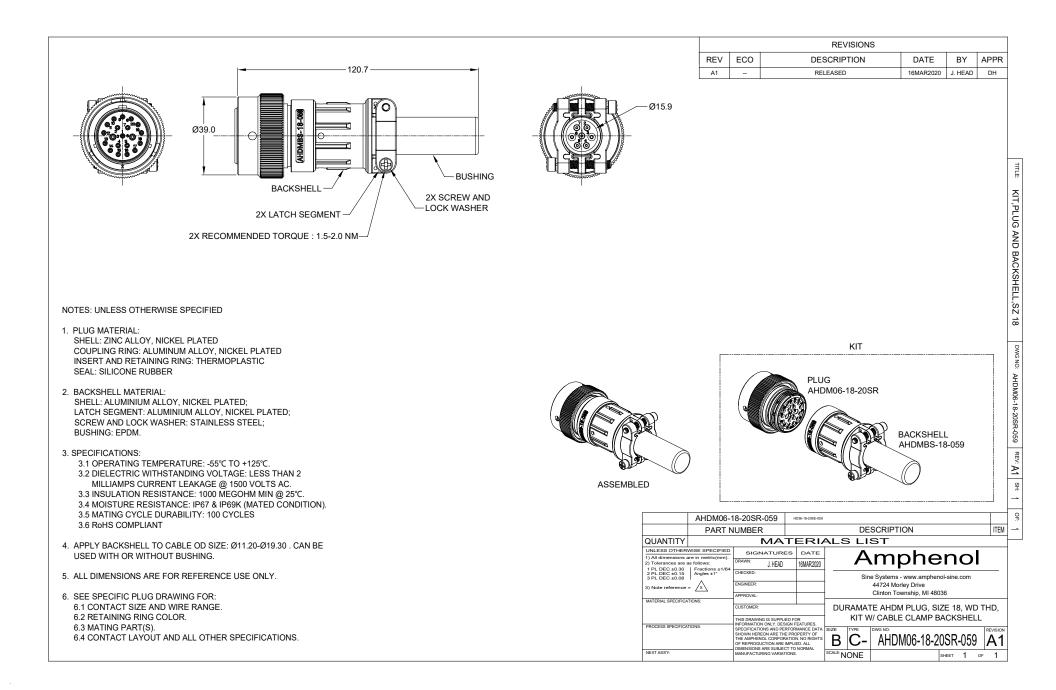

## **ATM Series™** - Contact Size 20 Options

| Machined Contacts, Sockets & Pins |                                        |      |       |          |  |
|-----------------------------------|----------------------------------------|------|-------|----------|--|
| Part Number                       | Description                            | Size | AWG   | Туре     |  |
| AT60-010-2031                     | Male Contact - Pin, Gold-plated        | 20   | 16-18 | Machined |  |
| AT62-005-20141                    | Female Contact - Socket, Gold-plated   | 20   | 16-18 | Machined |  |
| AT60-010-20141                    | Male Contact - Pin, Nickel-plated      | 20   | 16-18 | Machined |  |
| AT62-005-2031                     | Female Contact - Socket, Nickel-plated | 20   | 16-18 | Machined |