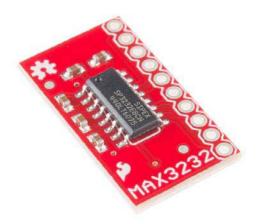

## SparkFun Transceiver Breakout - MAX3232

BOB-11189 ROHS ✔ 🎋

\* \* \* \* \* 9

@ images are CC BY-NC-SA 3.0

3D Download: STL, Blender

**Description:** The 'must have' IC for TTL/CMOS projects finally has its own breakout board! This is the RS232 converter IC that is capable of running at 3V and communicating with 5V logic.

We've taken the SOIC package MAX3232 and broken out all the pins you need to set up your RS232 to TTL connection. We've also included the necessary 0.1uF charge pump capacitors. Also remember that because the MAX3232 operates at a broader voltage range than the 232 (3 - 5.5V) you can use this on both your 3.3 and 5V projects!