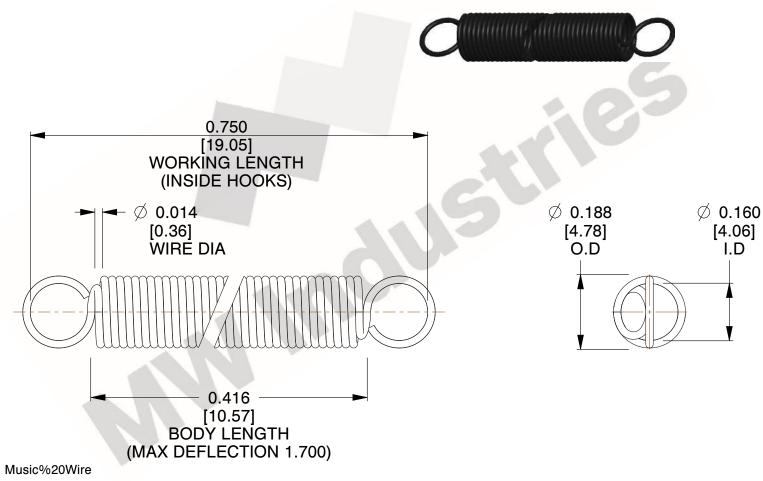

NOTES:

1. Material: Music%20Wire

2. Finish:

3. Sugg Max. Load: 0.550 (lbs) 4. Sugg Max. Deflection: 1.700 (in)

5. All Drawing Dimensions are in Inches [mm]

6. Coil%20Count%2

This file and any associated information and specifications are provided for reference and evaluation purposes only, and is subject to change without notice. MW Industries makes no representations, warranties or guarantees as to the appropriateness, accuracy, completeness, or suitability for any purpose, of the file, information or specifications. You are solely responsible for the use of the file, information or specifications.