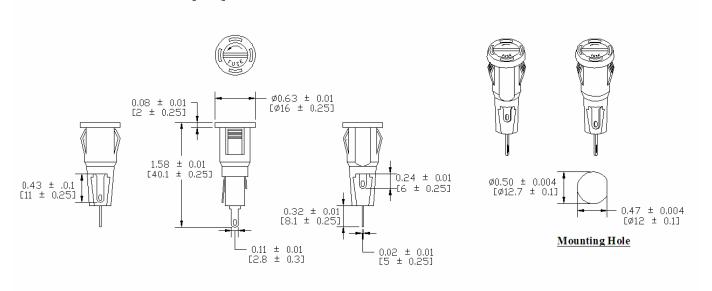

## **Type PMC-DS-04-SOS Panel Mount Fuse Holder** 5 x 20 mm Fuses **Driver / Screw**



www.optifuse.com

(619) 593-5050

Electrical Rating: 6.3A, 250V AC; 10A, 125V AC

Fuse Style: 5 x 20mm

**Material:** 

Frame and Cap: Nylon (UL flame: 94V-2)

**Terminals:** Nickel-plated brass Cap: Slotted Driver type, Screw type Mounting: Snap-in mounting Terminal: Solder 2.8mm / 0.109" **Panel Thickness:** 0.7 ~ 3.5mm **Agency Standards and Listings:** 

UL Recognized 6.3A 250V, 10A 125V

6.3A 250V





## **Product Dimensions: Inches [mm]**



## Warning:

-Operation beyond the specified maximum ratings or improper use may result in damage and possible electrical arcing and/or flame.



<sup>-</sup>Fuse Holders are not intended for circuit disconnect. All power should be disconnected before removing fuse.

-Avoid contact of Fuse Holder with chemical solvent. Prolonged contact may damage the device performance.

Note: All specifications subject to change without notice.

Rev A 01/2008 - Page: 1/1

Code S02-02D