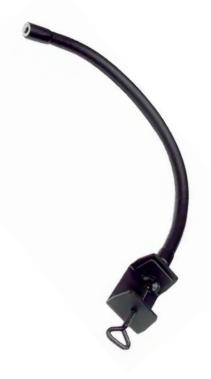

## **HEAVY DUTY GOOSENECK FLEX ARM**

95152 9" Long, 1/4-20 Female, C-Clamp Base

| ARM LENGTH       | 9" (228.6mm)                                     |
|------------------|--------------------------------------------------|
| ARM MATERIAL     | Steel                                            |
| OUTSIDE DIAMETER | .695"                                            |
| INSIDE DIAMETER  | .325"                                            |
| LOAD RATING      | Max Load @ 90 Degrees:                           |
|                  | 3.5 pounds                                       |
| FEEL             | Heavy Duty, Feels Stiff                          |
| MOUNTING STYLE   | C-Clamp, 2.5" L x 2.0" W x 1.5" H                |
|                  | Threaded in place with Loctite                   |
| TOP FITTING      | 1/4-20 UNC Female Thread                         |
|                  | Male Thread Conversion Kit included with single  |
|                  | use tube of Loctite and Male Stud                |
| BASE FITTING     | Black e-coated 3/8 NPSM x .375" long Hex Ferrule |
| COVERING SLEEVE  | PVC, Matte Black                                 |