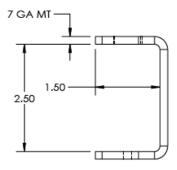

## **HEAVY DUTY GOOSENECK FLEX ARM**

95152 9" Long, 1/4-20 Female, C-Clamp Base

| ARM LENGTH       | 9" (228.6mm)                                     |
|------------------|--------------------------------------------------|
| ARM MATERIAL     | Steel                                            |
| OUTSIDE DIAMETER | .695"                                            |
| INSIDE DIAMETER  | .325"                                            |
| LOAD RATING      | Max Load @ 90 Degrees:                           |
|                  | 3.5 pounds                                       |
| FEEL             | Heavy Duty, Feels Stiff                          |
| MOUNTING STYLE   | C-Clamp, 2.5" L x 2.0" W x 1.5" H                |
|                  | Threaded in place with Loctite                   |
| TOP FITTING      | 1/4-20 UNC Female Thread                         |
|                  | Male Thread Conversion Kit included with single  |
|                  | use tube of Loctite and Male Stud                |
| BASE FITTING     | Black e-coated 3/8 NPSM x .375" long Hex Ferrule |
| COVERING SLEEVE  | PVC, Matte Black                                 |