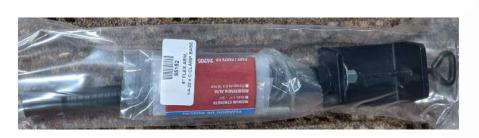

## **HEAVY DUTY GOOSENECK FLEX ARM**

95152 9" Long, 1/4-20 Female, C-Clamp Base

| ARM LENGTH       | 9" (228.6mm)                                     |
|------------------|--------------------------------------------------|
| ARM MATERIAL     | Steel                                            |
| OUTSIDE DIAMETER | .695"                                            |
| INSIDE DIAMETER  | .325"                                            |
| LOAD RATING      | Max Load @ 90 Degrees:                           |
|                  | 3.5 pounds                                       |
| FEEL             | Heavy Duty, Feels Stiff                          |
| MOUNTING STYLE   | C-Clamp, 2.5" L x 2.0" W x 1.5" H                |
|                  | Threaded in place with Loctite                   |
| TOP FITTING      | 1/4-20 UNC Female Thread                         |
|                  | Male Thread Conversion Kit included with single  |
|                  | use tube of Loctite and Male Stud                |
| BASE FITTING     | Black e-coated 3/8 NPSM x .375" long Hex Ferrule |
| COVERING SLEEVE  | PVC, Matte Black                                 |