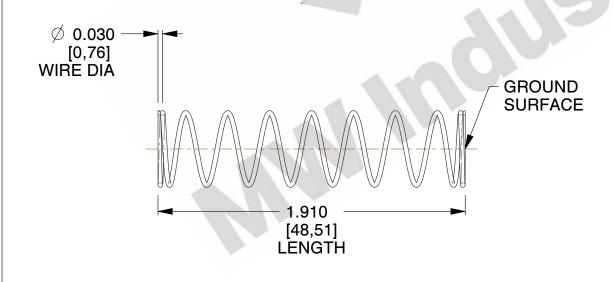

## **NOTES:**

1. Material : Music Wire 2. Finish : Glod Irridite

3. Ends: Closed and Ground

4. Total Coils: 10.000

Sugg. Max. Deflection: 1.700 (in)
Sugg. Max. Load: 2.300 (lbs)

7. All Drawing Dimensions are in Inches [mm]

1.600

SCALE

11772

COMPONENT

COMPRESSION SPRINGS

UNIT

INCH [mm]

**SPRINGS** 