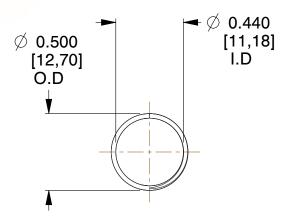

## **NOTES:**

1. Material : Music Wire 2. Finish : Glod Irridite

3. Ends: Closed and Ground

4. Total Coils: 10.000

Sugg. Max. Deflection: 1.700 (in)
Sugg. Max. Load: 2.300 (lbs)

7. All Drawing Dimensions are in Inches [mm]

1.600

SCALE

11772

COMPONENT

COMPRESSION SPRINGS

UNIT

INCH [mm]

**SPRINGS** 