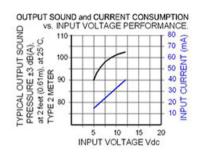

## Specifications

| Mounting                               | Panel Mount                                                                                                                                                                                                                                                                            |
|----------------------------------------|----------------------------------------------------------------------------------------------------------------------------------------------------------------------------------------------------------------------------------------------------------------------------------------|
| Operating Mode                         | Extra Loud Fast Beep Tone                                                                                                                                                                                                                                                              |
| <b>Operating Voltage</b>               | 5-12 Vdc                                                                                                                                                                                                                                                                               |
| <b>Operating Frequency</b>             | 2900±250 Hz                                                                                                                                                                                                                                                                            |
| Typical Operating Current              | 15 mA at 5 Vdc<br>40 mA at 12 Vdc                                                                                                                                                                                                                                                      |
| Typical Sound Pressure                 | 90 ±5 dB(A) at 5 Vdc at 24 inches (61 cm), at 25°C<br>103 ±5 dB(A) at 12 Vdc at 24 inches (61 cm), at 25°C                                                                                                                                                                             |
| Termination                            | Quick Connect Blades                                                                                                                                                                                                                                                                   |
| <b>Termination Strength</b>            | Pull test with a maximum of 22 pounds (10 kg) load                                                                                                                                                                                                                                     |
| <b>Operating Temperature</b>           | -20_C to +65_C                                                                                                                                                                                                                                                                         |
| Storage Temperature                    | -40_C to +85_C                                                                                                                                                                                                                                                                         |
| Surge Voltage                          | 20% over maximum rated voltage for less than 5 minutes                                                                                                                                                                                                                                 |
| <b>Reverse Voltage Protection</b>      | To the maximum operating voltage                                                                                                                                                                                                                                                       |
| <b>Construction Materials</b>          | Case- Plastic _NORYL_ N-190, Flame Retardant UL 94-VO, Black<br>Internal Circuit- Audio-oscillator and piezoelectric driver<br>Potting- 2 parts epoxy resin or silicone, black<br>Diaphragm- Stainless Steel 304                                                                       |
| Gasket                                 | Gasket (sold separately) 0.062" thick, 60 Durometer Neoprene                                                                                                                                                                                                                           |
| <b>Construction Materials</b>          | ASTM B117 Certified - Withstands exposure to salt spray for 300 hours<br>IP 68 Certified - Withstands water submergence and dust exposure<br>Humidity- 95% relative humidity at +40_C continuously for 100 hours.<br>Vibration- Withstands vibration between 0 and 55 Hz. on all axes. |
| Life Expectancy                        | 10 years under normal operating conditions.                                                                                                                                                                                                                                            |
| Warranty                               | For a period of two years from the date of manufacture under normal operating conditions.                                                                                                                                                                                              |
| Notes                                  | This product is not intended as a life safety device.                                                                                                                                                                                                                                  |
| Terms and Conditions of Sale Link here |                                                                                                                                                                                                                                                                                        |