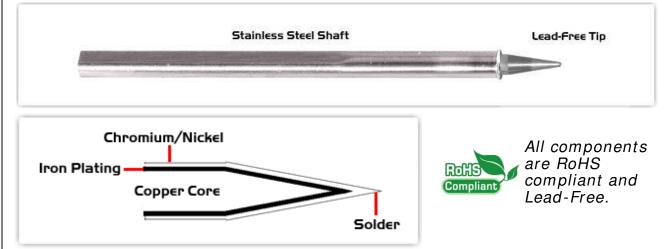

## Material Composition

Easy Braid Co. tip cartridges will typically idle within a temperature range of +/-1.1°C. However, there is variation in idle temperature across tip geometries within an individual temperature series. Easy Braid Co. offers a wide variety of tip geometries from 0.25mm fine point tip to 5mm chisel. The length and geometry of a tip will have an influence on the tip idle temperature. To accurately measure idle temperature it will depend greatly on the measurement method,

technique and equipment used. Two different methods or the use of alternative equipment will produce different test results.