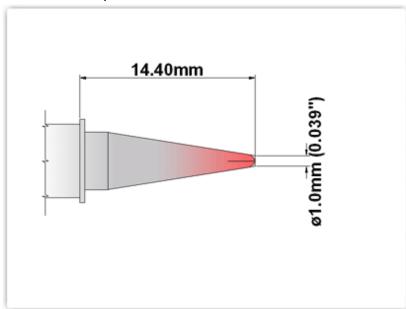

## **Technical Specifications**

ES75CP010

Conical Sharp 1.0mm (0.04")

Tip Style: Conical Sharp
Tip Width: 1.00mm (0.04")
Tip Length: 14.40mm (0.57")

75 Type Cartridge<sup>1</sup>: 350°C - 398°C

RoHS Compliant<sup>2</sup> / Lead Free: YES