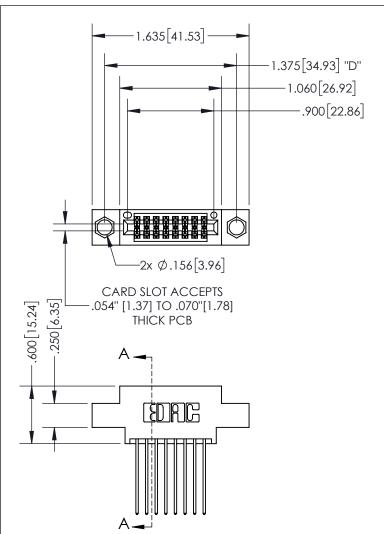

THIS IS A C.A.D. GENERATED DRAWING DO NOT MAKE MANUAL REVISIONS TO MASTER.

ISSUE NUMBER ORIGINAL 1

.160 4.06 POINT OF CONTACT .330[8.38] -.370[9.4] CARD SLOT .150 [3.81] -

SECTION A-A

345/395 SERIES CARD EDGE CONNECTOR PART NUMBER: 395-016-541-804

<u>Contact Dimensions:</u> 541-Wire Wrap .025 Sq.(0.64 Sq.) - Tail LG=.750(19.05) .100 (2.54) Contact Spacing x .200 (5.08) Row Spacing

INSULATOR MATERIAL: THERMOPLASTIC PBT, UL 94V-0 CONTACT MATERIAL; COPPER TIN ALLOY CONTACT PLATING: GOLD ON THE MATING AREA, TIN PLATING ON THE CONTACT TAILS, NICKEL UNDERPLATE