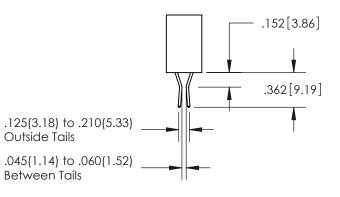

ISSUE NUMBER

ORIGINAL

1

**Contact Code 558** 

**Contact Code 559** 

**Contact Code 560** 

| 345/395 SERIES CARD EDGE CONNECTOR          |
|---------------------------------------------|
| CONTACT CODE 555,556,558,559,560 DIMENSIONS |

Outside Tails

Between Tails

|   | ACAD REFERENCE NO.  | 345-ENG-MASTER   |
|---|---------------------|------------------|
| S | DRAWN: R.STA.MONICA | DATE:MAY.16/2017 |
| J | CHECKED:            | DATE:            |
|   | SCALE: 1:1          | SHEET 2 OF 2     |
|   | DRAWING NUMBER      | ISSUE            |
|   | 345-ENG-MASTER      | R 1              |