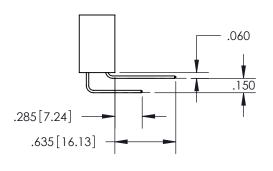

ISSUE NUMBER

ORIGINAL

1

**Contact Code 558** 

**Contact Code 559** 

**Contact Code 560** 

| 345/395 SERIES CARD EDGE CONNECTOR          |
|---------------------------------------------|
| CONTACT CODE 555,556,558,559,560 DIMENSIONS |