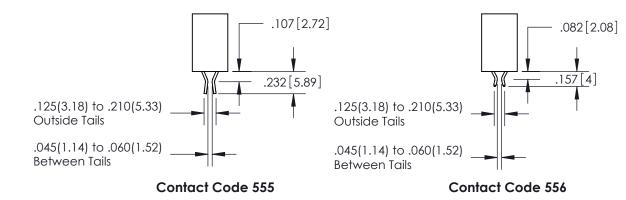

ISSUE NUMBER

ORIGINAL

1

**Contact Code 558** 

**Contact Code 559** 

**Contact Code 560** 

| 345/395 SERIES CARD EDGE CONNECTOR          |
|---------------------------------------------|
| CONTACT CODE 555,556,558,559,560 DIMENSIONS |