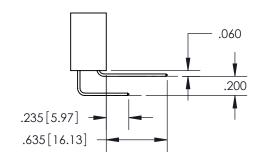

ISSUE NUMBER

ORIGINAL

1

**Contact Code 558** 

**Contact Code 559** 

**Contact Code 560** 

| 345/395 SERIES CARD EDGE CONNECTOR          |
|---------------------------------------------|
| CONTACT CODE 555,556,558,559,560 DIMENSIONS |