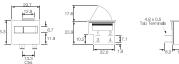

### **Dimensions and Properties**

C0055RB

C0056RB

| Terminal             | Function                                    | Actuator | Body                    | Options                                                                       |
|----------------------|---------------------------------------------|----------|-------------------------|-------------------------------------------------------------------------------|
| G<br>9.1<br>6.3x0.8  | ON - OFF (momentary OFF) 90° terminals      | R        | Panel cut - out  019.05 | Finish Gloss finish only Colour White or black Call sales for custom colours. |
| <b>H</b> 9.1 4.8x0.8 | ON - OFF (momentary OFF) straight terminals |          | Panel thickness  0055   |                                                                               |
|                      |                                             |          | 6.6                     |                                                                               |