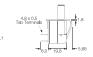

### **Dimensions and Properties**

3005

Panel thickness 1.0 - 2.5mm

R, L & B terminals

B Actuator C Actuator R, L & B terminals

| Terminal             | Function                                                      | Actuator | Body                                              | Options                                                                                                                    |
|----------------------|---------------------------------------------------------------|----------|---------------------------------------------------|----------------------------------------------------------------------------------------------------------------------------|
| C<br>                | 3005  ON - OFF (momentary OFF) 1mm max travel to OFF position | B 26.0   | R L B  Terminal direction (viewed from hinge end) | Finish Gloss finish only  Colour White or black Call sales for custom colours. A full range is available for large orders. |
| <b>H</b> 9.1 4.8x0.8 | 3006  ON - OFF (momentary ON) 3mm min travel to ON position   | C 13.0   | Panel cut - out Bezel Bezel Profile               |                                                                                                                            |