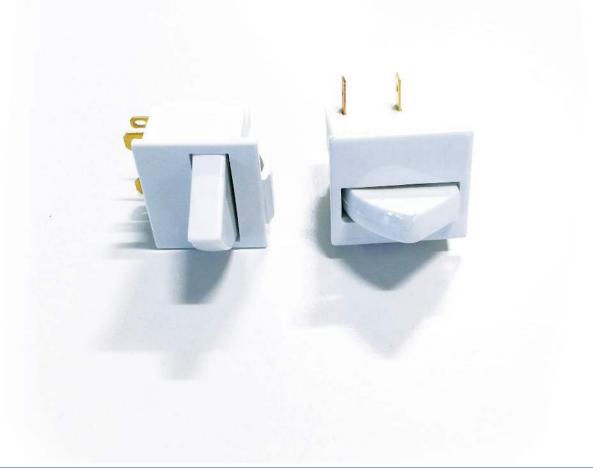

## 0055 Door Switches

C0055RB ---

### **Key Features**

- Ratings up to 0.2A, 250V ac
- O High temperature rating up to 125°C
- Long overtravel
- Choice of terminal orientation

### **Approvals and specifications**

© 0055 & 0056 0.2(0.2)A 250Vac 25T125 5E4 (50,000 operations)

μ contact gap

### **Dimensions and Properties**

C0055RB

C0056RB

| Terminal             | Function                                    | Actuator | Body                    | Options                                                                       |
|----------------------|---------------------------------------------|----------|-------------------------|-------------------------------------------------------------------------------|
| G<br>9.1<br>6.3x0.8  | ON - OFF (momentary OFF) 90° terminals      | R        | Panel cut - out  019.05 | Finish Gloss finish only Colour White or black Call sales for custom colours. |
| <b>H</b> 9.1 4.8x0.8 | ON - OFF (momentary OFF) straight terminals |          | Panel thickness  0055   |                                                                               |
|                      |                                             |          | 6.6                     |                                                                               |