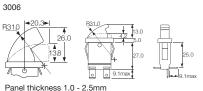

# 3005 Refrigerator Door Switches Splash Resistant

### **Dimensions and Properties**

3005

Panel thickness 1.0 - 2.5mm

R, L & B terminals

B Actuator C Actuator R, L & B terminals

| Terminal             | Function                                                      | Actuator | Body                                              | Options                                                                                                                    |
|----------------------|---------------------------------------------------------------|----------|---------------------------------------------------|----------------------------------------------------------------------------------------------------------------------------|
| C<br>                | 3005  ON - OFF (momentary OFF) 1mm max travel to OFF position | B 26.0   | R L B  Terminal direction (viewed from hinge end) | Finish Gloss finish only  Colour White or black Call sales for custom colours. A full range is available for large orders. |
| <b>H</b> 9.1 4.8x0.8 | 3006  ON - OFF (momentary ON) 3mm min travel to ON position   | C 13.0   | Panel cut - out Bezel Bezel Profile               |                                                                                                                            |