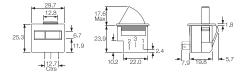

### **Dimensions and Properties**

3101 uses terminals 1,2 3102 uses terminals 1,2 3111 uses terminals 1,2,3

For details of actuator travel and switching angles call sales.

| Terminal   | Function                                   | Actuator   | Body                                                                                                                                                                                                                                                                                                                                                                                                                                                                                                                                                                                                                                                                                                                                                                                                                                                                                                                                                                                                                                                                                                                                                                                                                                                                                                                                                                                                                                                                                                                                                                                                                                                                                                                                                                                                                                                                                                                                                                                                                                                                                                                           | Colour            | Options                                                                                                                    |
|------------|--------------------------------------------|------------|--------------------------------------------------------------------------------------------------------------------------------------------------------------------------------------------------------------------------------------------------------------------------------------------------------------------------------------------------------------------------------------------------------------------------------------------------------------------------------------------------------------------------------------------------------------------------------------------------------------------------------------------------------------------------------------------------------------------------------------------------------------------------------------------------------------------------------------------------------------------------------------------------------------------------------------------------------------------------------------------------------------------------------------------------------------------------------------------------------------------------------------------------------------------------------------------------------------------------------------------------------------------------------------------------------------------------------------------------------------------------------------------------------------------------------------------------------------------------------------------------------------------------------------------------------------------------------------------------------------------------------------------------------------------------------------------------------------------------------------------------------------------------------------------------------------------------------------------------------------------------------------------------------------------------------------------------------------------------------------------------------------------------------------------------------------------------------------------------------------------------------|-------------------|----------------------------------------------------------------------------------------------------------------------------|
| E 7.9      | 3101                                       | A 17.6 max |                                                                                                                                                                                                                                                                                                                                                                                                                                                                                                                                                                                                                                                                                                                                                                                                                                                                                                                                                                                                                                                                                                                                                                                                                                                                                                                                                                                                                                                                                                                                                                                                                                                                                                                                                                                                                                                                                                                                                                                                                                                                                                                                | <b>W</b><br>White | Finish Gloss finish only  Colour White or black Call sales for custom colours. A full range is available for large orders. |
| 4.8x0.5 QC | 3102 C                                     | 15.6 max   | 3.68 27.31 3.68 2.93 1.66 TOptional cut-out for orientation vision and cut-out for orientation vision visio | <b>B</b><br>Black |                                                                                                                            |
|            |                                            | C 23.0 max |                                                                                                                                                                                                                                                                                                                                                                                                                                                                                                                                                                                                                                                                                                                                                                                                                                                                                                                                                                                                                                                                                                                                                                                                                                                                                                                                                                                                                                                                                                                                                                                                                                                                                                                                                                                                                                                                                                                                                                                                                                                                                                                                | PW<br>Polar White |                                                                                                                            |
|            | 3111<br>1 2 1 3 0N - ON (momentary 1 side) | 17.1 max   |                                                                                                                                                                                                                                                                                                                                                                                                                                                                                                                                                                                                                                                                                                                                                                                                                                                                                                                                                                                                                                                                                                                                                                                                                                                                                                                                                                                                                                                                                                                                                                                                                                                                                                                                                                                                                                                                                                                                                                                                                                                                                                                                |                   |                                                                                                                            |