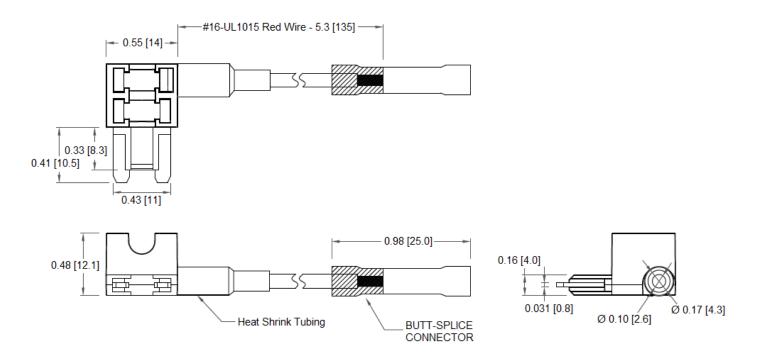

Body Material: Thermoplastic

For use with Type APS Fuse (Mini-Automotive Low Profile Blade Type)

Wire: 16 AWG Red Wire

Connector: Butt-Splice Connector

**Mechanical Dimensions: Inches [mm]** 