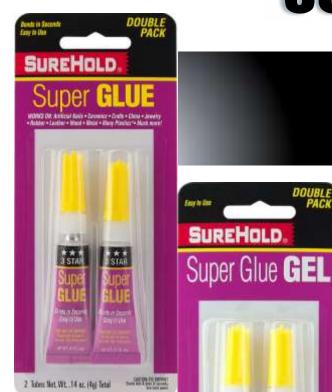

## SUPER GLUE & SUPER GLUE GEL

## DOUBLE PACK BONDS IN SECONDS

- A general purpose cyanoacrylate adhesive that provides a fast, strong and permanent bond to almost all non-porous materials, such as:
  - Metal
  - Wood
  - Rubber
  - Plastic
- Once exposed to air, it bonds instantly and sets in seconds.
- Super Glue easy to use liquid form
- Super Glue Gel, thick gel that will not run
  - 2 tubes with 2 grams of glue in each tube
- Instant Glue and Gel that is perfect for the Do-It-Yourselfer
- Tubes feature a twist-off plastic cap that can be used to recap tube in between uses.

2 Tobes Not. Wt. .14 az. (Ag) Total