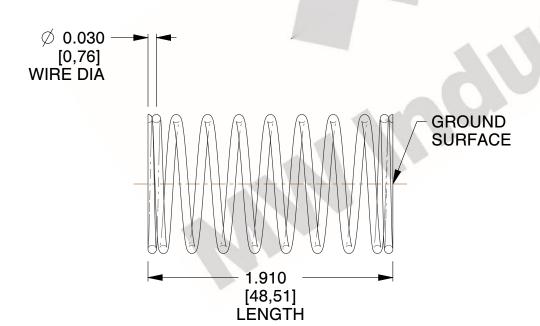

## **NOTES:**

1. Material : Music Wire 2. Finish : Glod Irridite

3. Ends: Closed and Ground

4. Total Coils: 10.000

Sugg. Max. Deflection: 0.370 (in)
Sugg. Max. Load: 2.300 (lbs)

7. All Drawing Dimensions are in Inches [mm]