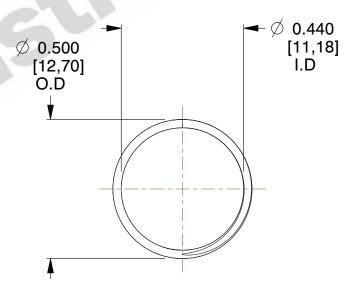

## **NOTES:**

1. Material : Music Wire 2. Finish : Glod Irridite

3. Ends: Closed and Ground

4. Total Coils: 10.000

Sugg. Max. Deflection: 0.370 (in)
Sugg. Max. Load: 2.300 (lbs)

7. All Drawing Dimensions are in Inches [mm]