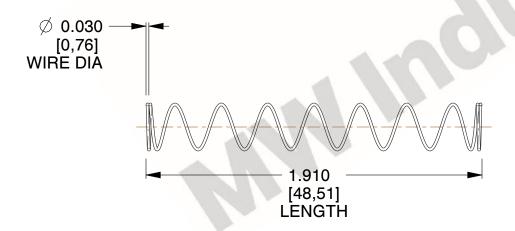

## **NOTES:**

1. Material: Stainless Steel

2. Finish: Glod Irridite

3. Ends: Closed

4. Total Coils: 10.000

5. Sugg. Max. Deflection : 2.100 (in)6. Sugg. Max. Load : 2.300 (lbs)

7. All Drawing Dimensions are in Inches [mm]