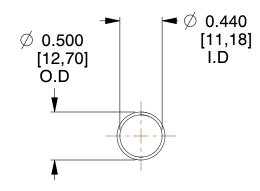

## **NOTES:**

1. Material: Stainless Steel

2. Finish: Glod Irridite

3. Ends: Closed

4. Total Coils: 10.000

5. Sugg. Max. Deflection : 2.100 (in)6. Sugg. Max. Load : 2.300 (lbs)

7. All Drawing Dimensions are in Inches [mm]