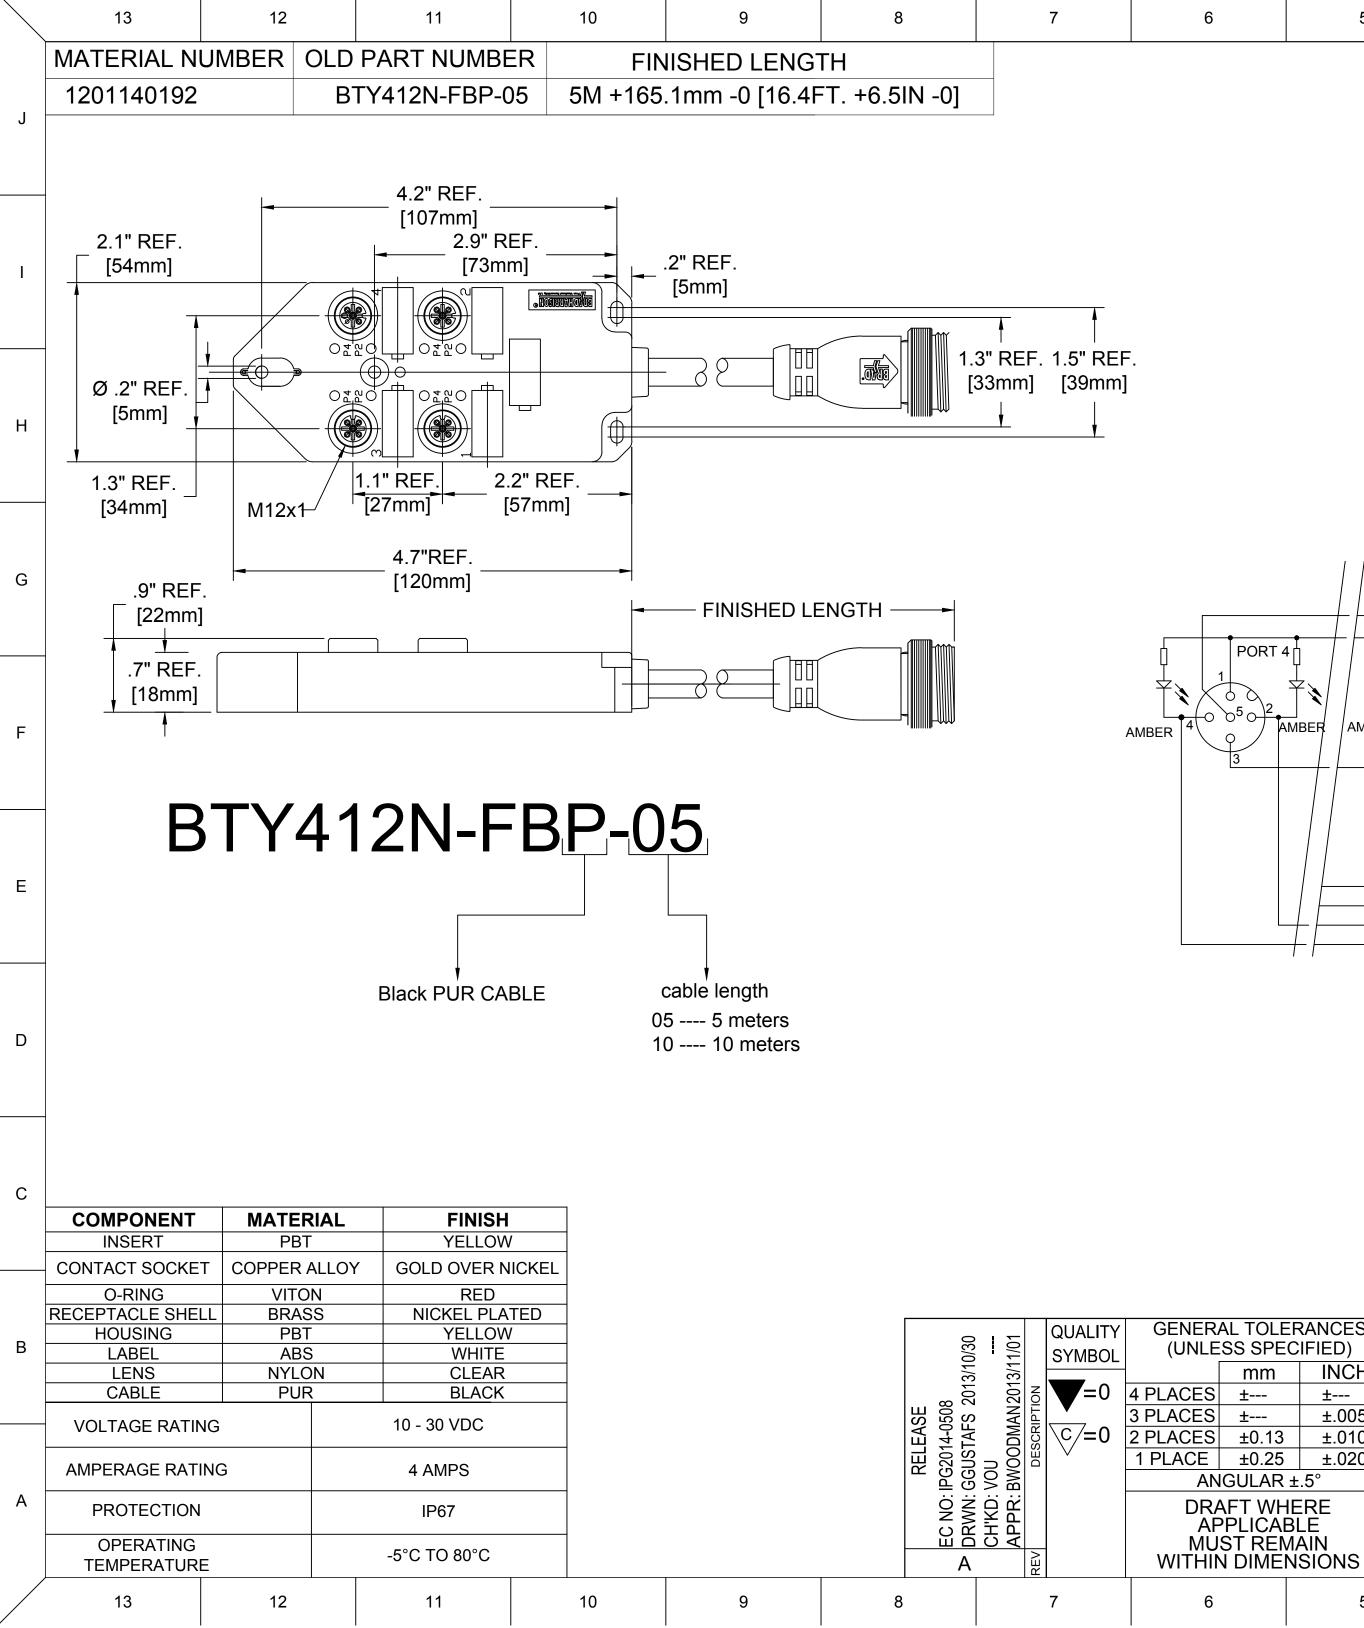

| 6                                                                                                                                                                                     | 5                                                   | 4                                                                          | 3                                        | 2                                                       | 1                                                                 |   |
|---------------------------------------------------------------------------------------------------------------------------------------------------------------------------------------|-----------------------------------------------------|----------------------------------------------------------------------------|------------------------------------------|---------------------------------------------------------|-------------------------------------------------------------------|---|
|                                                                                                                                                                                       |                                                     |                                                                            |                                          |                                                         |                                                                   | J |
|                                                                                                                                                                                       |                                                     |                                                                            |                                          |                                                         |                                                                   | I |
|                                                                                                                                                                                       |                                                     |                                                                            |                                          |                                                         |                                                                   | Н |
| WIRING DIAGRAM       FUNCTION       PIN No         FUNCTION       PIN No       C       EARTH       12         PORT 4       PORT 2       PORT 1       PORT 1       C       + V       7 |                                                     |                                                                            |                                          | H 12                                                    | G                                                                 |   |
|                                                                                                                                                                                       | MBER AMBER 4                                        |                                                                            |                                          | BER<br>PORT(CONTACT #                                   |                                                                   | F |
| C PORT 1(2) PIN 19<br>( PORT 1(4) PIN 15<br>( PORT 2(2) PIN 4<br>( PORT 2(4) PIN 6<br>( PORT 3(2) PIN 8<br>( PORT 3(4) PIN 16<br>( PORT 4(2) PIN 14<br>( PORT 4(4) PIN 3              |                                                     |                                                                            |                                          |                                                         | ) PIN 15<br>) PIN 4<br>) PIN 6<br>) PIN 8<br>) PIN 16<br>) PIN 14 | E |
|                                                                                                                                                                                       |                                                     |                                                                            | 110 12 $100 18 0$ $100 19$ $90 0$ $17 0$ | $\begin{array}{c} 0\\13\\14\\0\\14\\0\\0\\1\end{array}$ |                                                                   | D |
|                                                                                                                                                                                       |                                                     |                                                                            | MALE FA                                  | ACE SIDE                                                |                                                                   | С |
| IERAL TOLE<br>NLESS SPE<br>mm<br>ES ±<br>ES ±                                                                                                                                         | CIFIED)<br>INCH DRAW<br>± GGU<br>±.005 CHECH        | ISTAFS 2013/09/0<br>KED BY DATE                                            | NTS I<br>D6 TITLE 4<br>T T               |                                                         | NPN                                                               | В |
| ES ±0.13<br>CE ±0.25<br>ANGULAR<br>DRAFT WH<br>APPLICAE<br>MUST REN<br>HIN DIMEI                                                                                                      | ±.020 APPRO<br>±.5° BWC<br>IERE<br>BLE<br>MAIN SIZE | DVED BY DATE<br>DODMAN 2013/11/<br>RIAL NO.<br>SEE CHART<br>THIS DRAWING C | 01 MOL<br>DOCUMENT NO.                   |                                                         | ORATED<br>SHEET NO.<br>1 OF 1<br>TARY TO MOLEX                    | A |