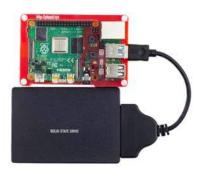

## SATA Hard Drive to USB Adapter

**ADP001** 

Need more gigabytes on your Pi? Connect a SATA hard disk or SSD to your Raspberry Pi with this compact, high-performance USB 3.0 to SATA adapter.

Great for storing media, games, data, or backing up your projects!

This new version of our USB to SATA adapter supports USB 3.0 (as well as USB 2.0), so you'll get super-speedy reads/writes with the new Raspberry Pi 4's USB 3.0 ports.

- Works with all 2.5" SATA hard drives (laptop drives)
- Small and super-robust
- USB 3.0 and 2.0-compatible
- Compatible with Raspberry Pi 4