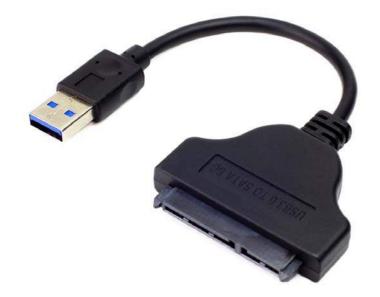

## SATA Hard Drive to USB Adapter

**ADP001** 

Need more gigabytes on your Pi? Connect a SATA hard disk or SSD to your Raspberry Pi with this compact, high-performance USB 3.0 to SATA adapter.

Great for storing media, games, data, or backing up your projects!

This new version of our USB to SATA adapter supports USB 3.0 (as well as USB 2.0), so you'll get super-speedy reads/writes with the new Raspberry Pi 4's USB 3.0 ports.

- Works with all 2.5" SATA hard drives (laptop drives)
- Small and super-robust
- USB 3.0 and 2.0-compatible
- Compatible with Raspberry Pi 4