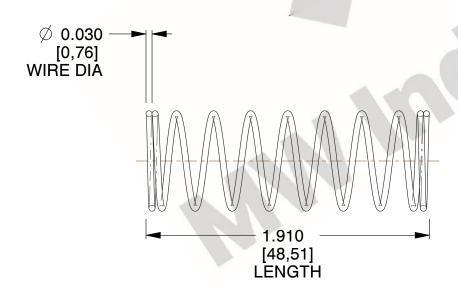

## **NOTES:**

1. Material : Spring Steel 2. Finish : Glod Irridite

3. Ends: Closed

4. Total Coils: 10.000

5. Sugg. Max. Deflection: 0.650 (in)6. Sugg. Max. Load: 2.300 (lbs)

7. All Drawing Dimensions are in Inches [mm]