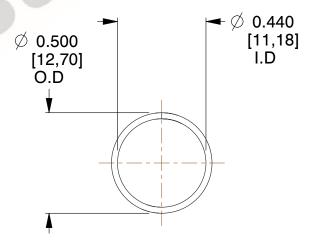

## **NOTES:**

1. Material : Spring Steel 2. Finish : Glod Irridite

3. Ends: Closed

4. Total Coils: 10.000

5. Sugg. Max. Deflection: 0.650 (in)6. Sugg. Max. Load: 2.300 (lbs)

7. All Drawing Dimensions are in Inches [mm]