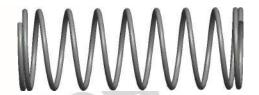

## **NOTES:**

Material : Music Wire
 Finish : Glod Irridite

3. Ends: Closed

4. Total Coils: 10.000

Sugg. Max. Deflection: 1.000 (in)
 Sugg. Max. Load: 2.300 (lbs)

7. All Drawing Dimensions are in Inches [mm]