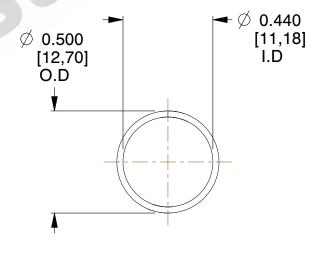

## **NOTES:**

Material : Music Wire
 Finish : Glod Irridite

3. Ends: Closed

4. Total Coils: 10.000

Sugg. Max. Deflection: 1.000 (in)
 Sugg. Max. Load: 2.300 (lbs)

7. All Drawing Dimensions are in Inches [mm]