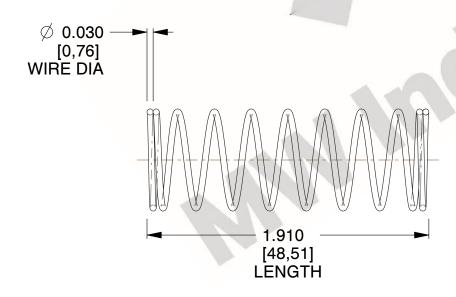

## **NOTES:**

Material : Music Wire
 Finish : Glod Irridite

3. Ends: Closed

4. Total Coils: 10.000

Sugg. Max. Deflection: 1.000 (in)
 Sugg. Max. Load: 2.300 (lbs)

7. All Drawing Dimensions are in Inches [mm]