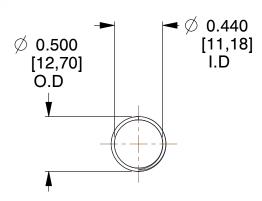

## **NOTES:**

1. Material : Stainless Steel

2. Finish: Glod Irridite

3. Ends: Closed and Ground

4. Total Coils: 10.000

Sugg. Max. Deflection : 2.600 (in)
 Sugg. Max. Load : 2.300 (lbs)

7. All Drawing Dimensions are in Inches [mm]