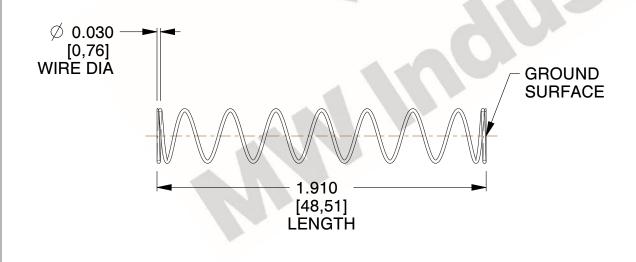

## **NOTES:**

1. Material : Stainless Steel

2. Finish: Glod Irridite

3. Ends: Closed and Ground

4. Total Coils: 10.000

Sugg. Max. Deflection : 2.600 (in)
 Sugg. Max. Load : 2.300 (lbs)

7. All Drawing Dimensions are in Inches [mm]