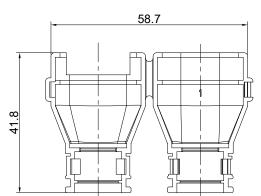

NOTES: UNLESS OTHERWISE SPECIFIED

- 1. MATERIAL: THERMOPLASTIC; COLOR: BLACK
- 2. RoHS COMPLIANT
- 3. ALL DIMENSIONS ARE FOR REFERENCE USE ONLY.
- 4. MATING CYCLE DURABILITY: 100 CYCLES
- 5. ATTACHES TO THESE PLUGS AND RECEPTACLES WITH END CAPS:

ATP04-4P-EC\*, ATP04-4P-MM\*, ATP04-4P-PM\*EC\* ATP06-4S-EC\*, ATP06-4S-MM\*

(\* = MODIFICATIONS AND COLORS)

| REVISIONS |     |                        |           |         |      |  |  |  |
|-----------|-----|------------------------|-----------|---------|------|--|--|--|
| REV       | ECO | DESCRIPTION            | DATE      | BY      | APPR |  |  |  |
| A1        |     | RELEASE NEW DWG FORMAT | Jan-16-15 | ТОМ     |      |  |  |  |
| A2        |     | ADDED NOTE #5          | Jun-28-22 | J. HEAD |      |  |  |  |