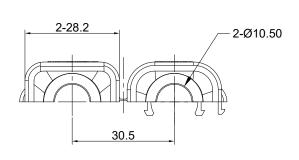

NOTES: UNLESS OTHERWISE SPECIFIED

- 1. MATERIAL: THERMOPLASTIC; COLOR: BLACK
- 2. RoHS COMPLIANT
- 3. ALL DIMENSIONS ARE FOR REFERENCE USE ONLY.
- 4. MATING CYCLE DURABILITY: 100 CYCLES
- 5. ATTACHES TO THESE PLUGS AND RECEPTACLES WITH END CAPS:

ATP04-4P-EC\*, ATP04-4P-MM\*, ATP04-4P-PM\*EC\* ATP06-4S-EC\*, ATP06-4S-MM\*

(\* = MODIFICATIONS AND COLORS)

| REVISIONS |     |                        |           |         |      |  |  |  |
|-----------|-----|------------------------|-----------|---------|------|--|--|--|
| REV       | ECO | DESCRIPTION            | DATE      | BY      | APPR |  |  |  |
| A1        |     | RELEASE NEW DWG FORMAT | Jan-16-15 | ТОМ     |      |  |  |  |
| A2        |     | ADDED NOTE #5          | Jun-28-22 | J. HEAD |      |  |  |  |