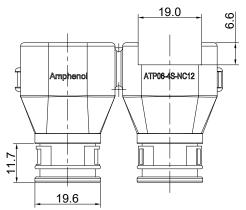

NOTES: UNLESS OTHERWISE SPECIFIED

- 1. MATERIAL: THERMOPLASTIC; COLOR: BLACK
- 2. RoHS COMPLIANT
- 3. ALL DIMENSIONS ARE FOR REFERENCE USE ONLY.
- 4. MATING CYCLE DURABILITY: 100 CYCLES
- 5. ATTACHES TO THESE PLUGS AND RECEPTACLES WITH END CAPS:

ATP04-4P-EC\*, ATP04-4P-MM\*, ATP04-4P-PM\*EC\* ATP06-4S-EC\*, ATP06-4S-MM\*

(\* = MODIFICATIONS AND COLORS)

| REVISIONS |     |                        |           |         |      |  |  |  |
|-----------|-----|------------------------|-----------|---------|------|--|--|--|
| REV       | ECO | DESCRIPTION            | DATE      | BY      | APPR |  |  |  |
| A1        |     | RELEASE NEW DWG FORMAT | Jan-16-15 | ТОМ     |      |  |  |  |
| A2        |     | ADDED NOTE #5          | Jun-28-22 | J. HEAD |      |  |  |  |

|                                  | ATP06-4S-NC12                                                   |                                                                                                                                                                                                                     |           |                                   |                                  |     |                  |
|----------------------------------|-----------------------------------------------------------------|---------------------------------------------------------------------------------------------------------------------------------------------------------------------------------------------------------------------|-----------|-----------------------------------|----------------------------------|-----|------------------|
|                                  | PART NUMBER                                                     |                                                                                                                                                                                                                     |           |                                   |                                  | DE  | SCRIPTION        |
| QUANTITY                         |                                                                 | MATERIA                                                                                                                                                                                                             |           |                                   | LS LIST                          |     |                  |
| UNLESS OTHER  1) All dimensions  | SIGNATUR                                                        | ES                                                                                                                                                                                                                  | ES DATE A |                                   |                                  | mnk |                  |
| 2) Tolerances are                |                                                                 | DRAWN: TOM                                                                                                                                                                                                          |           | Jan-16-15                         | - Amp                            |     | ипрі             |
| 2 PL DEC ±0.15<br>3 PL DEC ±0.08 | Angles ±1°                                                      | CHECKED:                                                                                                                                                                                                            |           |                                   | Sine Systems -                   |     | e Systems - www. |
| 3) Note reference                | = X                                                             | ENGINEER:                                                                                                                                                                                                           |           |                                   | 44724 Morley I<br>Clinton Townsh |     |                  |
| MATERIAL SPECIFICA               | TIONS:                                                          | APPROVAL:                                                                                                                                                                                                           |           |                                   |                                  |     |                  |
|                                  | CUSTOMER:                                                       |                                                                                                                                                                                                                     |           | FOLDING SHELLS W<br>4 POSITION, A |                                  |     |                  |
|                                  | THIS DRAWING IS SUPPLIED FOR INFORMATION ONLY, DESIGN FEATURES. |                                                                                                                                                                                                                     |           |                                   |                                  |     |                  |
| PROCESS SPECIFICA                | TIONS:                                                          | SPECIFICATIONS AND PERFORMANCE DATA<br>SHOWN HEREON ARE THE PROPERTY OF<br>THE AMPHENOL CORPORATION. NO RIGHTS<br>OF REPRODUCTION ARE IMPLIED. ALL<br>DIMENSIONS ARE SUBJECT TO NORMAL<br>MANUFACTURING VARIATIONS. |           |                                   | A                                | C-  | ATP06            |
| NEXT ASS'Y:                      |                                                                 |                                                                                                                                                                                                                     |           |                                   | SCALE: N                         | ONE |                  |

## henol

ITEM

v.amphenol-sine.com ip, MI 48036

WITH SNAP LATCHES ATP SERIES

| A | SIZE     | TYPE | DWG NO:       | ATD00 40 | NIC4  | ^ | 1  | REVISION |  |
|---|----------|------|---------------|----------|-------|---|----|----------|--|
| 3 | Α        | C-   | ATP06-45-NC12 |          |       |   |    | A2       |  |
|   | SCALE: N | ONE  |               |          | SHEET | 1 | OF | 1        |  |