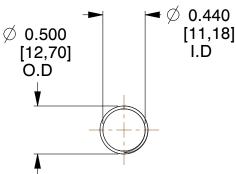

## **NOTES:**

1. Material: Music Wire 2. Finish: Glod Irridite

3. Ends: Closed and Ground

4. Total Coils: 10.000

5. Sugg. Max. Deflection: 2.000 (in) 6. Sugg. Max. Load : 2.300 (lbs)

7. All Drawing Dimensions are in Inches [mm]