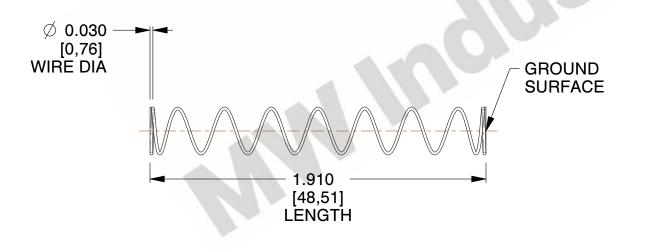

## **NOTES:**

1. Material: Music Wire 2. Finish: Glod Irridite

3. Ends: Closed and Ground

4. Total Coils: 10.000

5. Sugg. Max. Deflection: 2.000 (in) 6. Sugg. Max. Load : 2.300 (lbs)

7. All Drawing Dimensions are in Inches [mm]