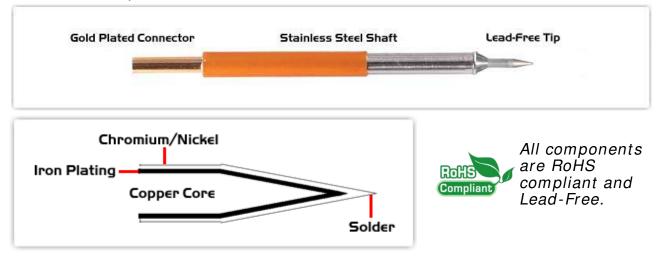

## Material Composition

<sup>1</sup> Easy Braid Co. tip cartridges will typically idle within a temperature range of +/-1.1°C. However, there is variation in idle temperature across tip geometries within an individual temperature series. Easy Braid Co. offers a wide variety of tip geometries from 0.25mm fine point tip to 5mm chisel. The length and geometry of a tip will have an influence on the tip idle temperature. To accurately measure idle temperature it will depend greatly on the measurement method, technique and equipment used. Two different methods or the use of alternative equipment will produce different test results.