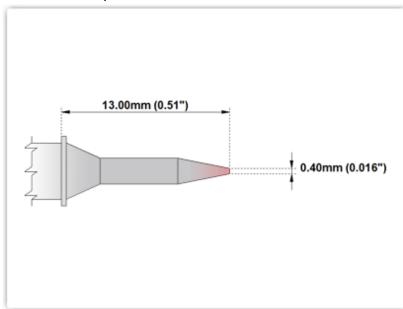

## **Technical Specifications**

ETM70CS150

Conical Sharp 0.4mm (0.016")

Tip Style: Conical Sharp
Tip Width: 0.40mm (0.016")
Tip Length: 13.00mm (0.51")

70 Type Cartridge<sup>1</sup>: 350°C - 398°C

RoHS Compliant<sup>2</sup> / Lead Free: YES